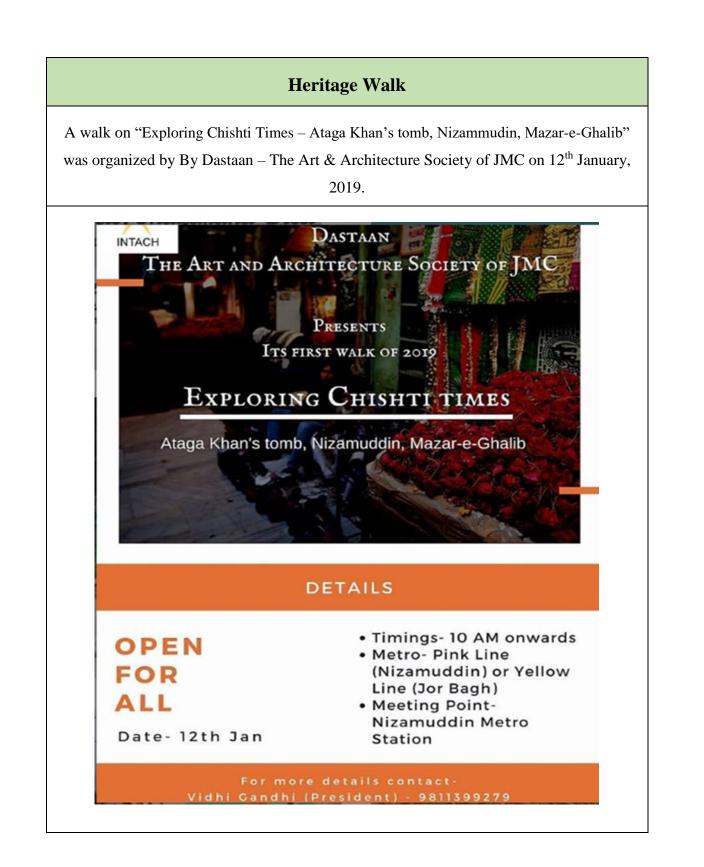

ng to bring about the awareness of keeping our environment clean. Finally, in collaboration with JMC's Hindi Dramatics Society, NSS also presented a *Nukkad Natak* on the same theme.



Page 25 | 93



## Heritage Walk

A walk to Safdarjung Tomb was organized by By Dastaan – The Art & Architecture Society of JMC on 25<sup>th</sup> September, 2018.



## Heritage Walk

A walk to "The Latent Jewels of Mehrauli" was organized by By Dastaan – The Art & Architecture Society of JMC on 6<sup>th</sup> October, 2018.



## Sparsh, the Annual Diwali Mela

NSS, JMC held its annual Diwali Mela - Sparsh on 1st November'18, between 9:30 a.m. to4:00 p.m. in the college Amphitheatre. Like each year, this year also saw vibrant celebrations and involvement by students of both JMC and other institutions.





## **Annual Festival of Department of Political Science**

The Annual Festival of Department of Political science – Politologue'19 was held on 16<sup>th</sup> January, 2019. A series of interesting activities were arranged for the students, who showed active participation.



The Department of B.A. Programme organized their annual cultural festival - Melange 2019, held on 5<sup>th</sup> February 2019. The program witnessed various fun activities for the students, cultural performances, and live music.



## The Annual College Festival Montage' 19

Montage' 19 was held on 15<sup>th</sup> and 16<sup>th</sup> February, 2019. As always, the program was a vibrant mix of numerous interesting activities and events which deeply enthralled the students. For this year, star performers included sin