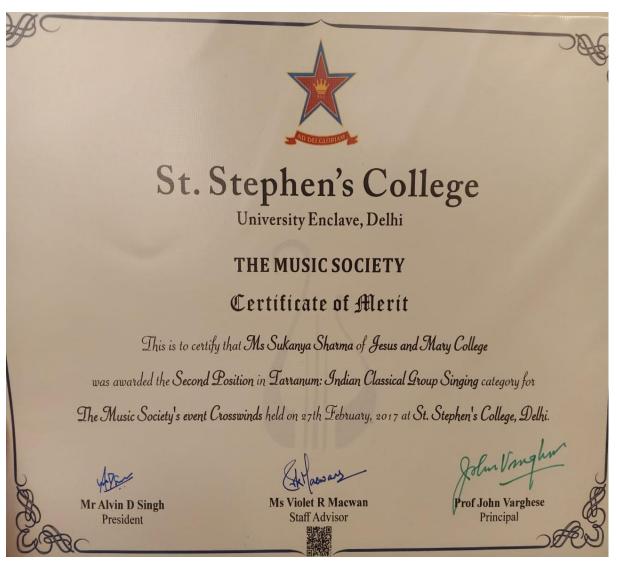

|

#### 2016 - 2017

#### Participation by Echo, The Western Music Society





Page 65 | 93

#### **Team from JMC Awarded in National Drama Competition**

THE SHAKESPEARE SOCIETY OF INDIA National Drama Competition This is to certify that Jesus And Mary College was awarded Best Overall Performance 2nd Runner Up at the Shakespeare Society of India National Drama Competition held on 4th February 2017.

Stario

Jonathan Gil Harris President

Vikron Chopes Vikram Chopra

Secretary

Hamiet Raghmathan

Harriet Raghunathan Drama Co-ordinator

#### Participation by Tarannum, The Hindi Music Society



#### 2017 - 2018

Participation by Echo, The Western Music Society

<u>ACHIEVEMENTS (2017-2018)</u>

Ist at IIT Delhi Ist at IIIT Delhi Ist at Shiv Nadar University Ist at Delhi Technological University Ist at Miranda House Ist at Hansraj College Ist at Pearl Academy Ist at Delhi College of Arts and Commerce Ist at St Stephen's College Ist at Ramjas College

2nd place at Sri Venkateswara College 2nd at Hindu College 2nd at Global Music Institute

3rd at Kamla Nehru College 3rd at Institute of Home Economics

Page 68 | 93

RENDEZVO A Bohemian Getaway Certificate of Appreciation This certificate is awarded to .... (rystal Dusa for ....? Peritien in Allepre in Rendezvous 2017 Prof. Jyoti Kumar Prof. Samrat Mukhopadhyay Rishabh Nagpal President, BRCA G.Secretary, BRC. Vice - President, BRCA