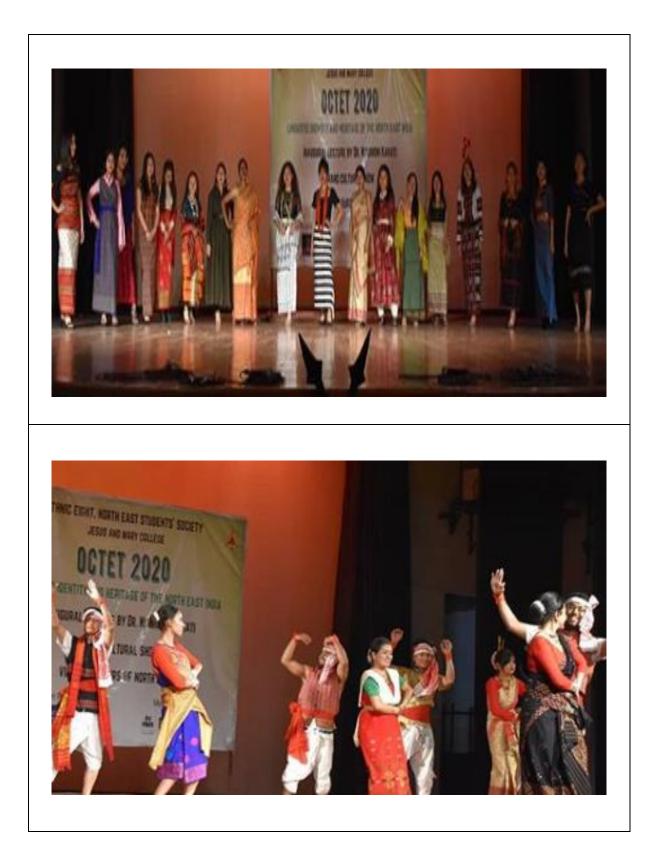

h quiz, French singing, debate, games and much more.





#### The Annual Festival of Jesus and Mary College – Montage' 20

The Annual Festival of Jesus and Mary College – Montage' 20 was held on 14<sup>th</sup> & 15<sup>th</sup> February 2020. The festival included many cultural activities and competitions which saw massive participants from students of diverse institution. The event offers significant exposure and opportunity to network to the students of the university.



Page 57 | 93



## Department Trip to Dalhousie $(20^{th} - 24^{th} February, 2020)$

The Department of Commerce organized a five day departmental trip to Dalhousie. The students were accompanied by the following faculty members – Ms. Monica Chhabra, Ms. Charu Sarin & Ms. Vrinda Moda.



Page 59 | 93



Page 60 | 93



# Cultural Activities in which the Students of the Institution Participated during the Last Five Years [Organised by Other Institutions]

2015 - 2016

## Team from JMC Awarded in National Drama Competition

|  | AT                                                                                                                                       | ESPEARE SOC                | TETY OF INDIA<br>petition                 |  |
|--|------------------------------------------------------------------------------------------------------------------------------------------|----------------------------|-------------------------------------------|--|
|  | This is to certify that JESUS AND MARY COLLEGE                                                                                           |