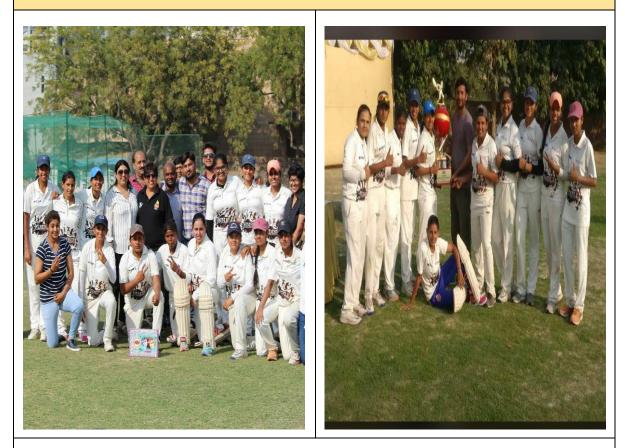

### Page 8 | 65

Page 9 | 65

The Delhi University Inter-college Cricket Tournament had a kick-start on 5<sup>th</sup> March 2018 organised by JMC, sponsored by Nimble Sports and Event Management Pvt Ltd. JMC grabbed the 1<sup>st</sup> position and got the winner's trophy.

JMC team along with coaches - Ms. Ragini Malhotra and Mr.Sunil holding the winner's trophy.

On the occasion of International Women's Day, JMC organised a marathon which was sponsored by Decathlon and Run for Life Foundation to celebrate the beauty of womanhood on 11<sup>th</sup> of March 2018.