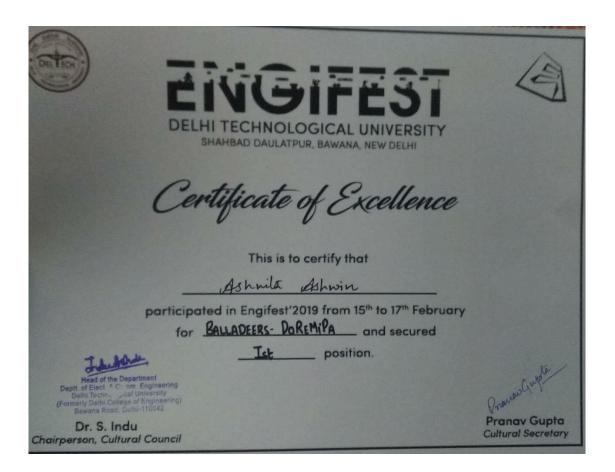

|                                         |
| Cert            | ificate of Exce                    | llence                                  |
| Awarded To      | RYSTAL DESSA FHOM IMC              |                                         |
|                 | Jeapella 3 <sup>40</sup> Position. |                                         |
| At <u>FERIA</u> | 18- The convert Cultural For       | the stand                               |
| DIRECTOR        | CONVENER                           | KAJAL KAUSHIK<br>PRESIDENT<br>PRESIDENT |
| DIRECTOR        | GOILVEILLER                        |                                         |

Page 80 | 93

**KAMALA NEHRU COLLEGE** (UNIVERSITY OF DELHI) NAAC Accredited with 'A' Grade August Kranti Marg, New Delhi. Ms. Ashnita (Phakumi Principal



Page 81 | 93



Shri Ram College of Commerce Students' Union



## CERTIFICATE OF ACHIEVEMENT

Awarded to

Ashinta Ashivin

for securing 3rd position in Game of Notes, Acapella Competition, conducted during Crossroads 2019 - the annual cultural fest of Shri Ram College of Commerce, University of Delhi during 7-10th March 2019.

STUDENTS

Jeetashree Doley PRESIDENT CATHARSIS WMS

Achal Upadhyay PRESIDENT STUDENTS UNION

Esther N. Ngaihte

| CERTIFICATE OF API<br>THIS CERTIFICATE IS AWA                   |                                               |
|-----------------------------------------------------------------|-----------------------------------------------|
| Astruita Astruire {                                             | E€H@}                                         |
| FOR PA