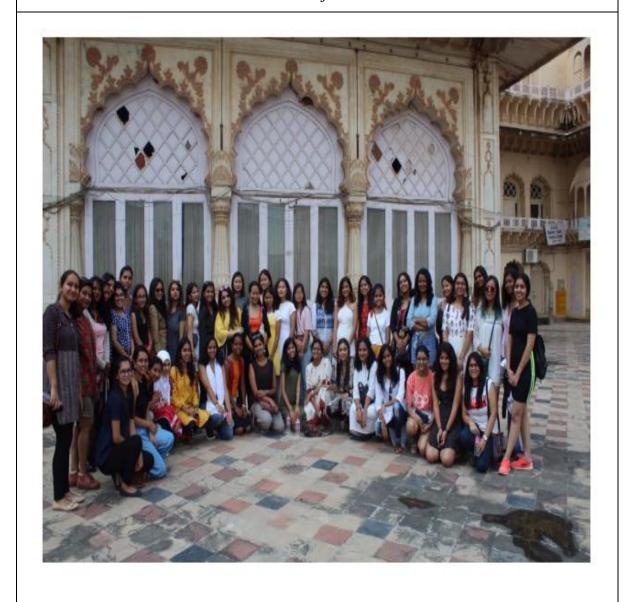

y the Department of B.A. Programme for the new batch of first year students.

#### **Teacher's Day Celebration**

A celebration for Teacher's Day was organized on 5<sup>th</sup> September, 2019. Students from each department held a small program in their respective departments, followed by a more elaborate program held in the multi-purpose hall, where different societies put up performances as a tribute to the faculty at JMC.



## **PTSA Celebrations, 2019**

The Annual PTSA Meeting and Celebration was organized on 14<sup>th</sup> September, 2019.



Page 48 | 93

## **Department Trip to Alwar (September, 2019)**

The Department of History organized a two day departmental trip to Alwar. The students were accompanied by the following faculty members – Dr. Amita Paliwal and Dr. Richa Raj.



## **Department Trip to Jaipur**

The Department of Political Science organized a trip to Jaipur, where they visited various popular forts and monuments and engaged in bonding activities.



Page 50 | 93

#### **Annual Festival of Department of Sociology – Carpe Diem' 19**

The event was organised on 3rd October 2019 on the theme "Multiculturalism: Negotiating Cultural Diversity". The fest saw involvement of students from all three years along with collaborations with various societies and participation from colleges in Delhi in the competitions organised for the event. Cultural performances were put up by the students of the sociology department as well as by societies like the 'Ethnic Eight'. The event included academic talks and paper presentation, Slam poetry competition 'Virodh' wit