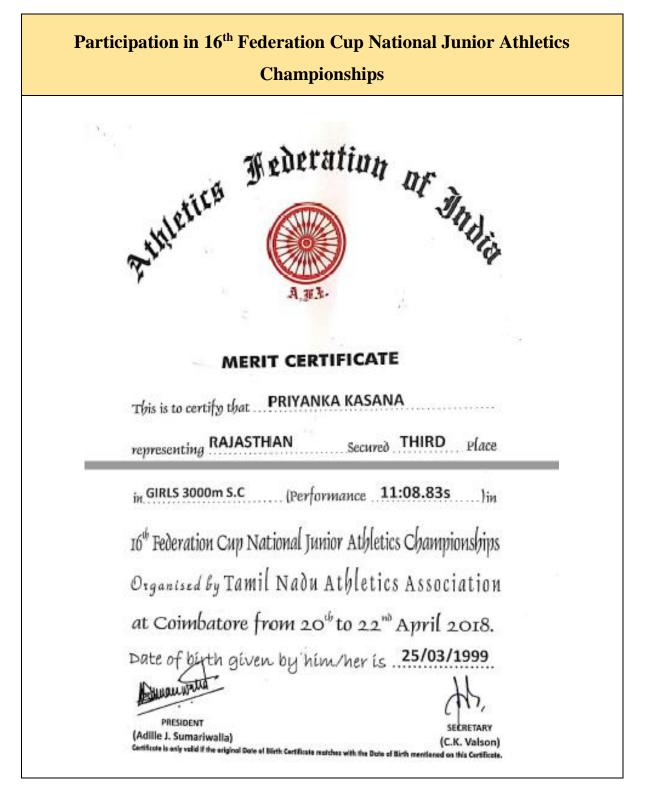

Jesus and Mary College University of Delhi Chanakyapuri, New Delhi - 110021 Accredited by NAAC with "A" Grade

Tel No. : +(91)-(011)-26110041, 26875400 Fax No. : +(91)-(011)-24105466 Website : http://www.jmc.ac.in Email Id : jmcadmn@yahoo.co.in info@jmc.ac.in principal@jmc.ac.in