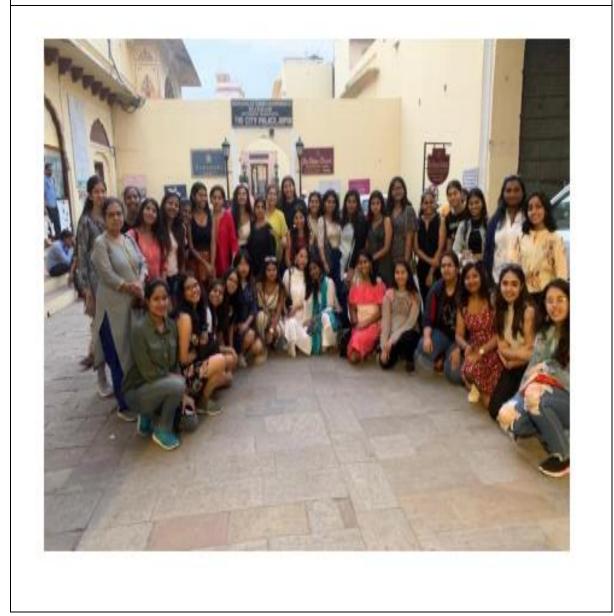

19. Students from each department held a small program in their respective departments, followed by a more elaborate program held in the multi-purpose hall, where different societies put up performances as a tribute to the faculty at JMC.



## **PTSA Celebrations, 2019**

The Annual PTSA Meeting and Celebration was organized on 14<sup>th</sup> September, 2019.



Page 48 | 93

## **Department Trip to Alwar (September, 2019)**

The Department of History organized a two day departmental trip to Alwar. The students were accompanied by the following faculty members – Dr. Amita Paliwal and Dr. Richa Raj.



## **Department Trip to Jaipur**

The Department of Political Science organized a trip to Jaipur, where they visited various popular forts and monuments and engaged in bonding activities.



Page 50 | 93

#### **Annual Festival of Department of Sociology – Carpe Diem' 19**

The event was organised on 3rd October 2019 on the theme "Multiculturalism: Negotiating Cultural Diversity". The fest saw involvement of students from all three years along with collaborations with various societies and participation from colleges in Delhi in the competitions organised for the event. Cultural performances were put up by the students of the sociology department as well as by societies like the 'Ethnic Eight'. The event included academic talks and paper presentation, Slam poetry competition 'Virodh' with the theme Dissent in Diversity, debate competition and cultural performances.





The inaugural ceremony with the lighting of the lamp



A Rangoli made by Students of the Sociology Dept o