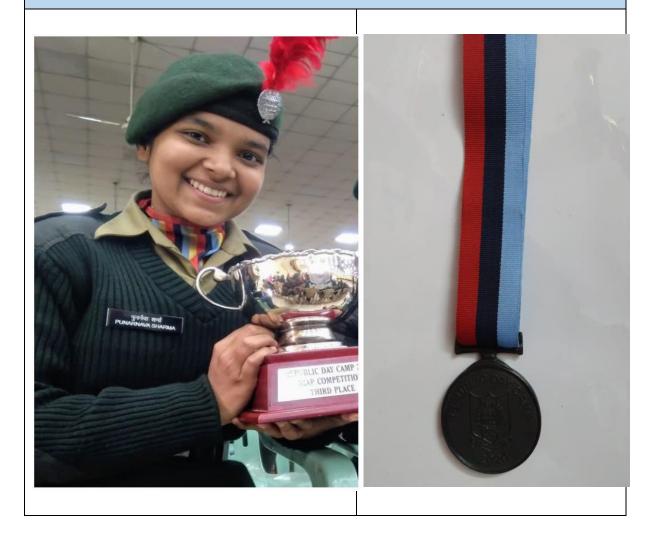

EGNA JANHAR       Father Name       JAPAN SINGH           |     |
| Unit. 3.D.S.BN. School/College. J.Mc. (D.V)                                                                                                                                          |     |
| Participated In ALL INDIA NCC GIRLS TREKKING EXPEDITION (HIMTREK) of National Cadet Corp.<br>at Baijnath from 08 June 2019 to 17 June 2019.<br>Place Baijnath<br>Date Min. June 2019 |     |



Page 54 | 65

#### 2019 - 2020

Senior Under Officer Punarnava Sharma completed Republic Day Camp 2020 successfully. She represented Delhi Directorate in All India cultural competition where Delhi secured the rank of All India Second Runners up. Her team also secured All India Third Rank in Ballet and National Integration Awareness Presentation.



| राष्ट्रीय वे<br>NATIONAL C                                                                    | तेडेट कोर<br>ADET CORPS                                                                                                                                            |
|-----------------------------------------------------------------------------------------------|--------------------------------------------------------------------------------------------------------------------------------------------------------------------|
|                                                                                               |                                                                                                                                                                    |
|