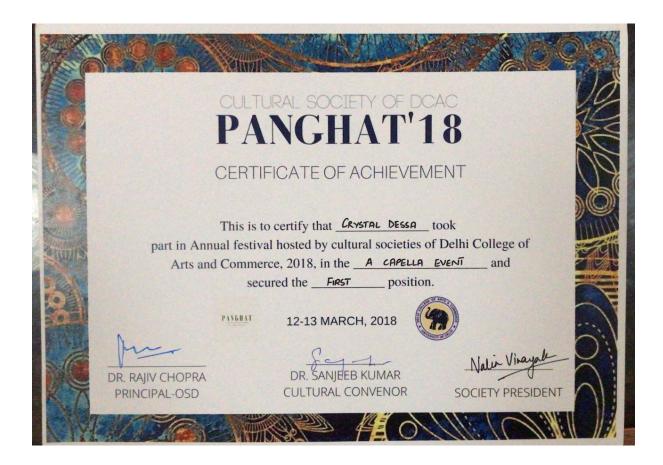

|  |  |
| Certificate of Merit                                      |                                                                                     |  |  |
|                                                           | Crystal Dessa for holding the<br>ent <u>Acapellujah</u> held                        |  |  |
|                                                           | 19 <sup>th</sup> -20 <sup>th</sup> January, 2018<br>f Information Technology, Delhi |  |  |
|                                                           |                                                                                     |  |  |
| Member<br>Organizing Committee                            |                                                                                     |  |  |





#### **Team from JMC Awarded in National Drama Competition**

| 81                                                           | ESPEARE SOCIE:<br>al Drama Comp                              |                                                             |
|--------------------------------------------------------------|--------------------------------------------------------------|-------------------------------------------------------------|
| This is to certify that                                      | Jesus and Mary Co                                            | llege                                                       |
| was awarded Best                                             | Overall Produc                                               | tion