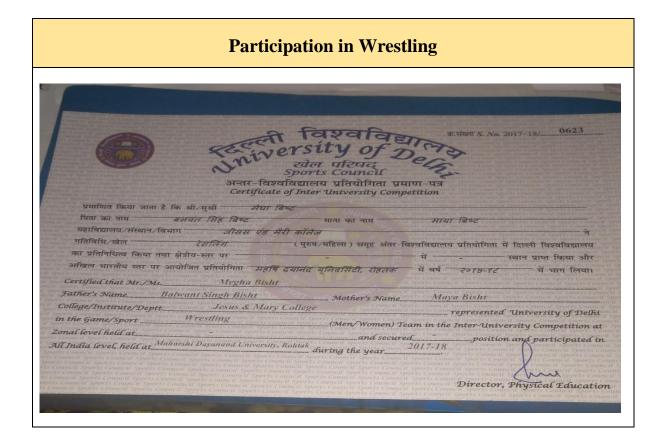

Jesus and Mary College University of Delhi Chanakyapuri, New Delhi - 110021 Accredited by NAAC with "A" Grade

Tel No. : +(91)-(011)-26110041, 26875400 Fax No. : +(91)-(011)-24105466 Website : http://www.jmc.ac.in Email Id : jmcadmn@yahoo.co.in info@jmc.ac.in principal@jmc.ac.in