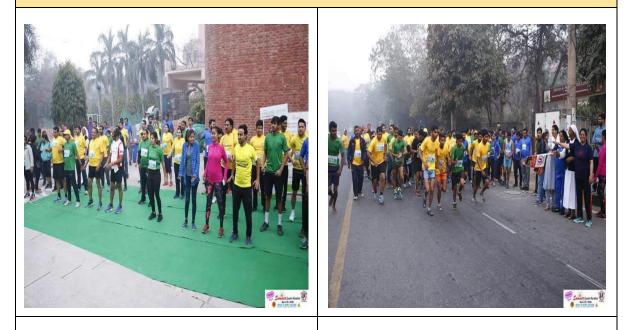

JMC team along with coaches - Ms. Ragini Malhotra and Mr.Sunil holding the winner's trophy.

On the occasion of International Women's Day, JMC organised a marathon which was sponsored by Decathlon and Run for Life Foundation to celebrate the beauty of womanhood on 11<sup>th</sup> of March 2018.

Athletes warming up

Sr. (Dr.) Rosily T.L. signalling the start of the marathon

Dr. Manmohan Kaur & Dr. Anju Luthra with the Decathlon and Run For Life Foundation Team

2018 - 2019