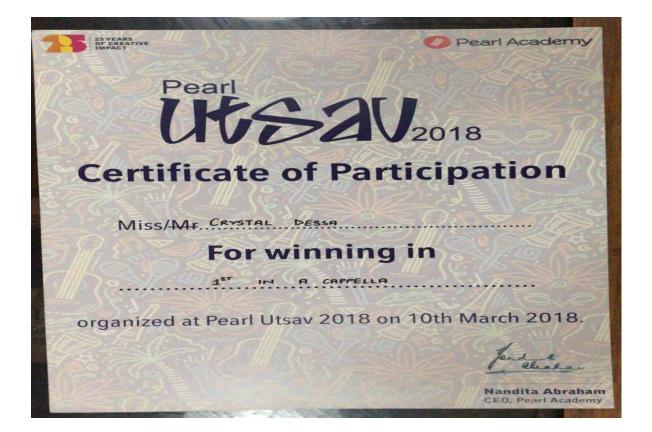

|  |  |
| Certificate of Merit                                      |                                                                                     |  |  |
|                                                           | Crystal Dessa for holding the<br>ent <u>Acapellujah</u> held                        |  |  |
|                                                           | 19 <sup>th</sup> -20 <sup>th</sup> January, 2018<br>f Information Technology, Delhi |  |  |
|                                                           |                                                                                     |  |  |
| Member<br>Organizing Committee                            |                                                                                     |  |  |





#### **Team from JMC Awarded in National Drama Competition**

| 81                                                           | ESPEARE SOCIE:<br>al Drama Comp                              |                                                             |
|--------------------------------------------------------------|--------------------------------------------------------------|-------------------------------------------------------------|
| This is to certify that                                      | Jesus and Mary Co                                            | llege                                                       |
| was awarded Best                                             | Overall Produc                                               | tion