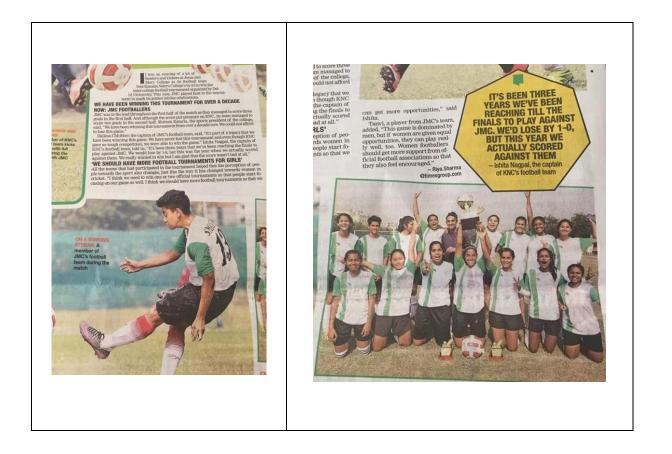

#### 2015-16

1.Table Tennis Inter College 2.Football Inter College 3.Sports Day

## 2017 - 2018

JMC hosted the Delhi University Inter-College Football Tournament from 23<sup>rd</sup> – 28<sup>th</sup> October' 2017. The inauguration was done by Sr. [Dr.] Rosily T.L. and Sr. Lawrence gave away the prizes to the winners. JMC won the Champion's trophy.