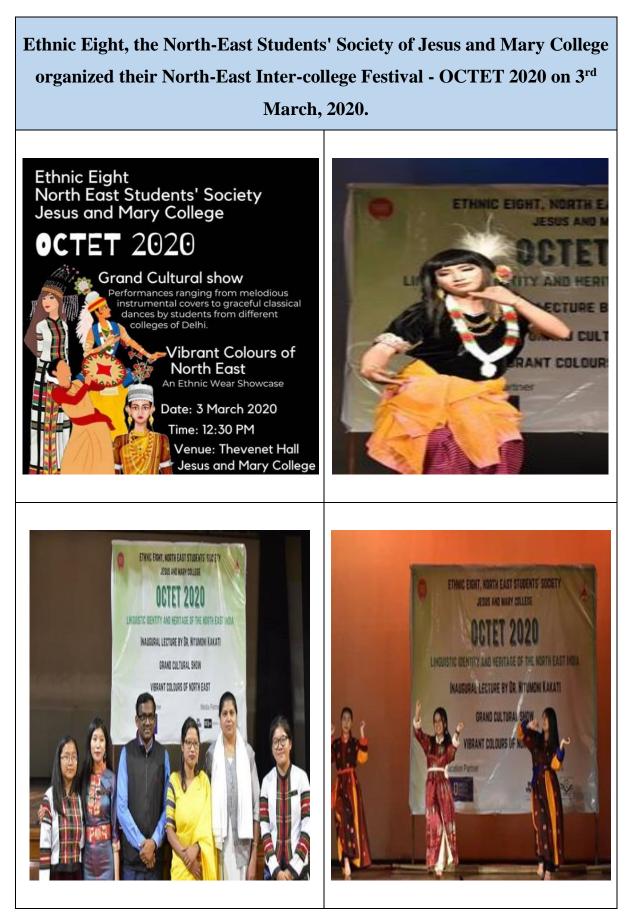

mpetition, French quiz, French singing, debate, games and much more.





#### The Annual Festival of Jesus and Mary College – Montage' 20

The Annual Festival of Jesus and Mary College – Montage' 20 was held on 14<sup>th</sup> & 15<sup>th</sup> February 2020. The festival included many cultural activities and competitions which saw massive participants from students of diverse institution. The event offers significant exposure and opportunity to network to the students of the university.



Page 57 | 93



## Department Trip to Dalhousie $(20^{th} - 24^{th} February, 2020)$

The Department of Commerce organized a five day departmental trip to Dalhousie. The students were accompanied by the following faculty members – Ms. Monica Chhabra, Ms. Charu Sarin & Ms. Vrinda Moda.



Page 59 | 93



Page 60 | 93



# Cultural Activities in which the Students of the Institution Participated during the Last Five Years [Organised by Other Institutions]

2015 - 2016

## Team from JMC Awarded in National Drama Competition

|  | AT                                                                                                                                       | ESPEARE SOC                | TETY OF INDIA<br>petition                 |  |
|--|------------------------------------------------------------------------------------------------------------------------------------------|----------------------------|-------------------------------------------|--|
|  | This is to certify that JESUS AND MARY COLLEGE