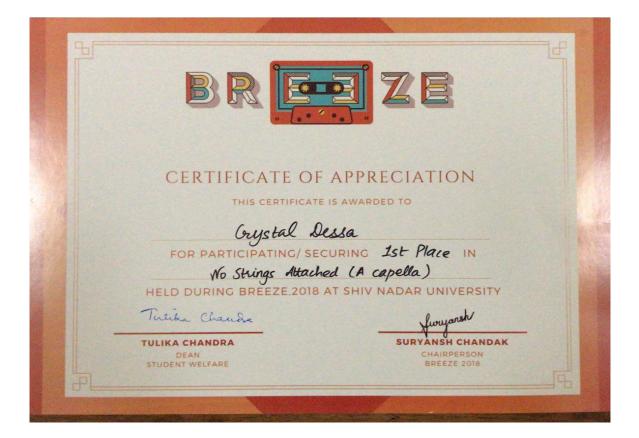

ACAPELLA) ON 18th FEBRUARY at                                                                                                                                                            |
| DoReMíPa, ENGIFEST 2018.                                                                                                                                                                                |
| Hend of the Department<br>Dept. of Elect * C m. Englandering<br>Deth Technu, seel Understrip<br>Departmenty Dath Colump of Englandering<br>Defender Madd Chinard 110002<br>Defender Madd Chinard 110002 |
| Chairperson, Cultural Council Cultural Secretary                                                                                                                                                        |



| INDRAPRASTHA INSTITUTE of<br>INFORMATION TECHNOLOGY DELHI |                                                                                     |  |  |
|-----------------------------------------------------------|-------------------------------------------------------------------------------------|--|--|
| <u> </u>                                                  | DYSSEY'18                                                                           |  |  |
| Certificate of Merit                                      |                                                                                     |  |  |
|                                                           | Crystal Dessa for holding the<br>ent <u>Acapellujah</u> held                        |  |  |
|