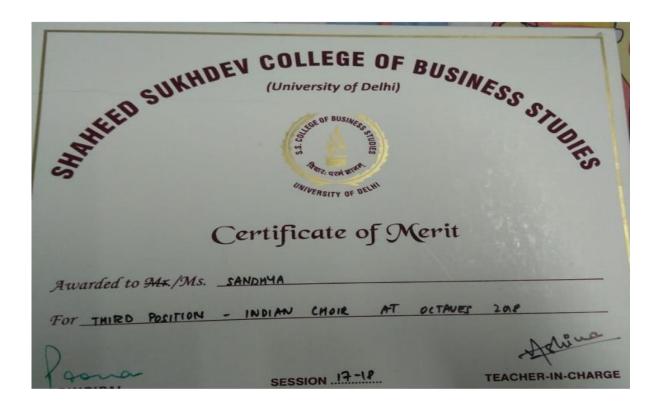

gare (Section group event)           |
|             | SH 2018 from 7Th to 10th of            |                                         |
|             | y Lady Hardinge Medical Co             |                                         |
| Wallas      | Ant                                    | andraha                                 |
| PRESIDENT   | GENERAL SECRETARY<br>Tanya Mudgal      | CULTURAL SECRETARY<br>Chitrakshi Tewari |

Page 75 | 93

Tarannum, The Indian Music Society of JMC participated and secured the first position in Mridangam (Indian Choir) at Splash'18, the annual cultural fest of Lady Hardinge Medical College.



Tarannum, The Indian Music Society of JMC participated in the musical festival, "Octaves 2018" at Shaheed Sukhdev College of Business Studies.



Page 76 | 93





### 2018 - 2019

## Participation by Echo, The Western Music Society

| ACHIEVEMENTS<br>2018-2019                                                                                                                                                                                                                                                                                                                                                                                                                                                                                                                                                                              |