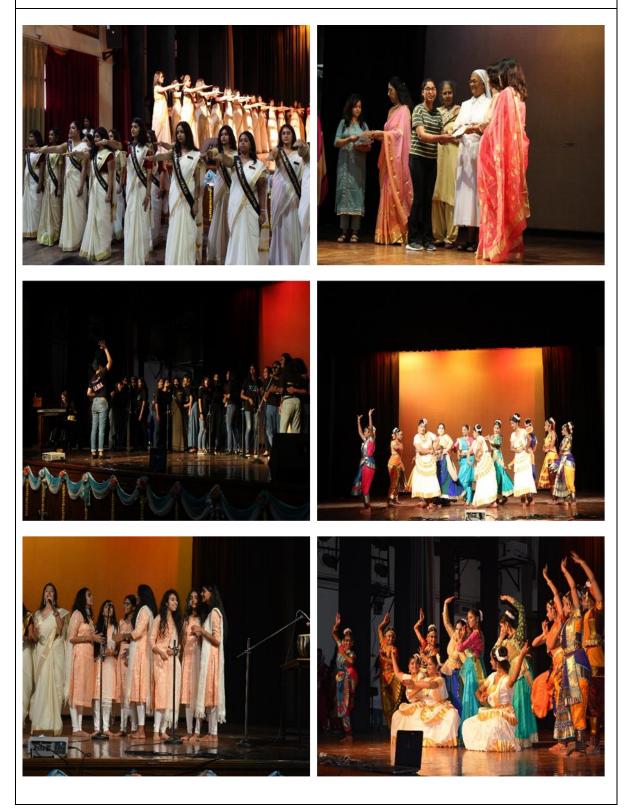

t:- Rs 50/-Nearest Metro station:- Lal Quila (violet line, gate no.4) For more details contact :-Mary Shaju Saumya Gupta (Vice President) Inches (Cales & Dimine Links, San Starkets, St.





Page 45 | 93



Freshers' Welcome Program organized by the Department of B.A. Programme for the new batch of first year students.

#### **Teacher's Day Celebration**

A celebration for Teacher's Day was organized on 5<sup>th</sup> September, 2019. Students from each department held a small program in their respective departments, followed by a more elaborate program held in the multi-purpose hall, where different societies put up performances as a tribute to the faculty at JMC.



## **PTSA Celebrations, 2019**

The Annual PTSA Meeting and Celebration was organized on 14<sup>th</sup> September, 2019.



Page 48 | 93

## **Department Trip to Alwar (September, 2019)**

The Department of History organized a two day departmental trip to Alwar. The students were accompanied by the following faculty members – Dr. Amita Paliwal and Dr. Richa Raj.



## **Department Trip to Jaipur**

The Department of Political Science organized a trip to Jaipur, where they visited various popular forts and monuments and engaged in bonding activities.



Page 50 | 93

#### **Annual Festival of Department of Sociology – Carpe Diem' 19**

The event was organised on 3rd October 2019 on the theme "Multiculturalism: Negotiating Cultural Diversity". The fest saw involvement of students from all three years along with collaborations with various societies and participation from colleges in Delhi in the competitions or