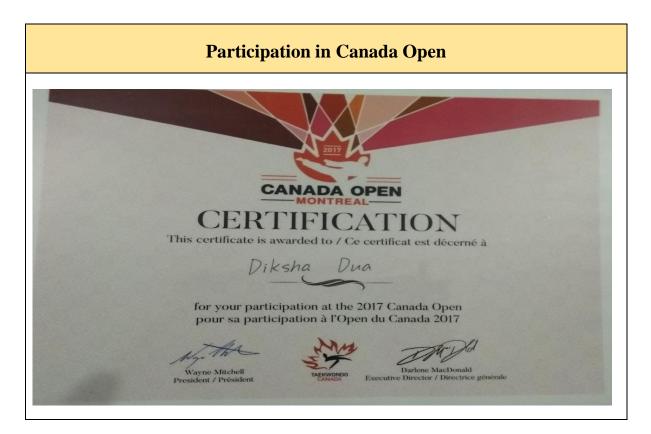

Jesus and Mary College University of Delhi Chanakyapuri, New Delhi - 110021 Accredited by NAAC with "A" Grade

Tel No. : +(91)-(011)-26110041, 26875400 Fax No. : +(91)-(011)-24105466 Website : http://www.jmc.ac.in Email Id : jmcadmn@yahoo.co.in info@jmc.ac.in principal@jmc.ac.in