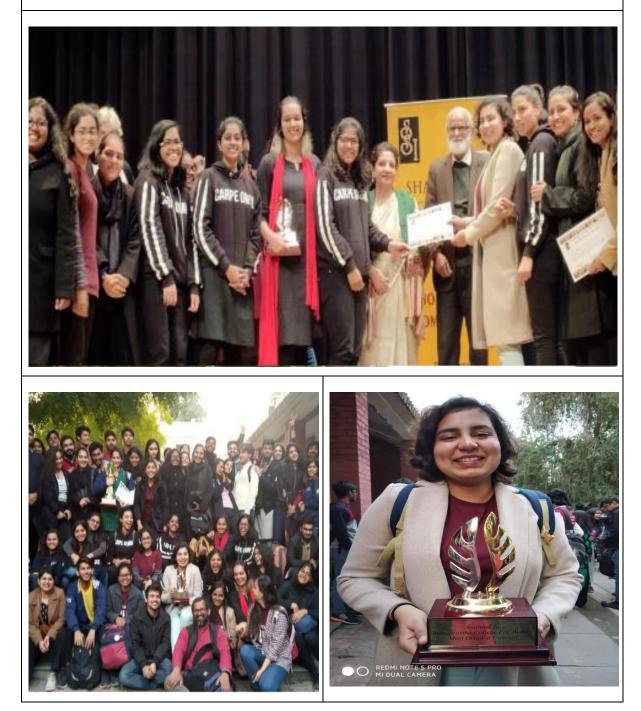

i Dramatics Society

|   | DE RECOGNITION                                  |  |
|---|-------------------------------------------------|--|
|   | THIS CERTIFICATE IS BEING AWARDED TO            |  |
|   | MALLIKA DUTTA                                   |  |
|   | FOR WINNING INT POSITION IN THE EVENT           |  |
|   | AAGHAZ (Street Play competition) AT             |  |
|   | TAARANGANA'18                                   |  |
| X | निक्ती रिम्मार अहना यादन                        |  |
|   | Convenor Dy: Dean Students' Welfare Co-Convenor |  |

Page 89 | 93

JMC's Shakespeare Society Team participated and secured 2<sup>nd</sup> position in the National Drama Competition, organized by the Shakespeare Society of India at IPCW for the most original concept on 1<sup>st</sup> February 2020.



## Participation by Echo, The Western Music Society

|                                | RENDEZVO<br>A Mystical Odyssey