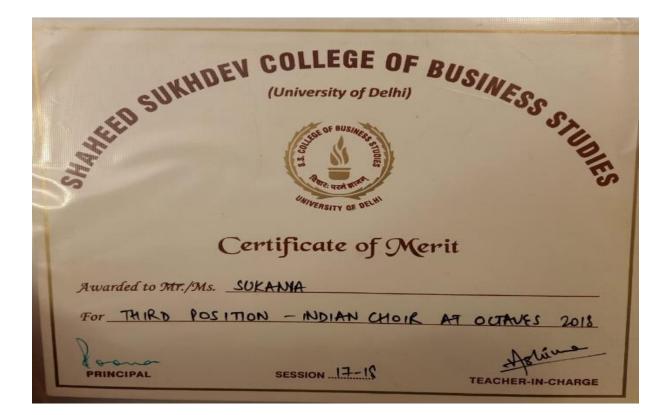

re (Section group event)           |
|             | SH 2018 from 7Th to 10th of            |                                         |
|             | y Lady Hardinge Medical Co             |                                         |
| Wallas      | Ant                                    | andraha                                 |
| PRESIDENT   | GENERAL SECRETARY<br>Tanya Mudgal      | CULTURAL SECRETARY<br>Chitrakshi Tewari |

Page 75 | 93

Tarannum, The Indian Music Society of JMC participated and secured the first position in Mridangam (Indian Choir) at Splash'18, the annual cultural fest of Lady Hardinge Medical College.



Tarannum, The Indian Music Society of JMC participated in the musical festival, "Octaves 2018" at Shaheed Sukhdev College of Business Studies.



Page 76 | 93





### 2018 - 2019

## Participation by Echo, The Western Music Society

| ACHIEVEMENTS<br>2018-2019                                                                                                                                                                                                                                                                                                                                                                                                                                                                                                                                                                              |