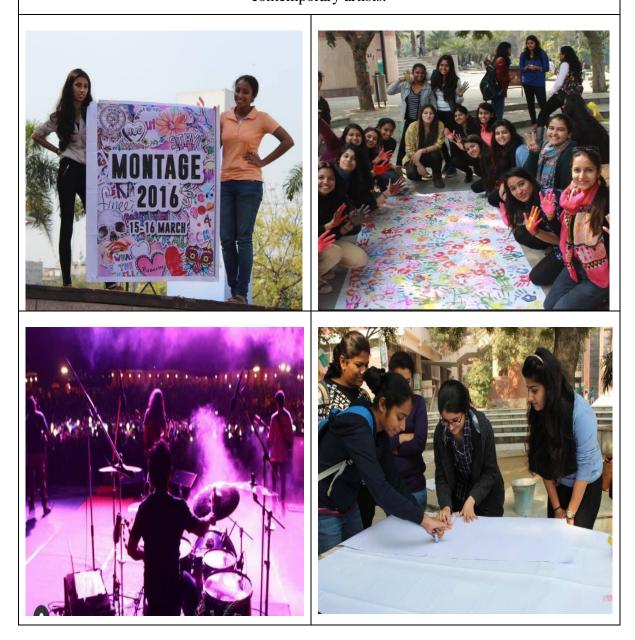

events in this program included: Jashn-e-Seher, 'Walk' by Maya Krishna Rao, 'Hazir Jawabi' – Debate, poster-making competition, slam poetry event and a band performance by Urban Folk.



Page 2 | 93

#### The Annual Festival of Jesus and Mary College – Montage' 16

The Annual Festival of Jesus and Mary College – Montage' 16 was held on 15 & 16 March, 2016. Montage is the annual youth festival of Jesus and Mary College. It brings about diverse cultures and zest for knowledge amongst students of Delhi University and other colleges by having interactive programs and entertaining events each year. The different societies of the college organize competitions in various cultural areas such as dance, drama, music, fine arts, etc. Montage also sees performances from popular contemporary artists.



Page 3 | 93

|         | ED BY                               |                               | and the local                             | and the state of the