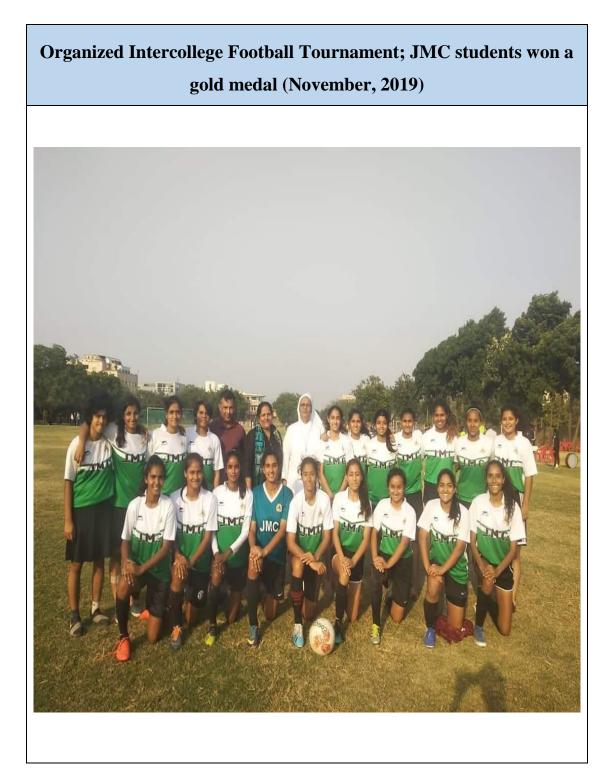

## 2017 - 2018

JMC hosted the Delhi University Inter-College Football Tournament from 23<sup>rd</sup> – 28<sup>th</sup> October' 2017. The inauguration was done by Sr. [Dr.] Rosily T.L. and Sr. Lawrence gave away the prizes to the winners. JMC won the Champion's trophy.