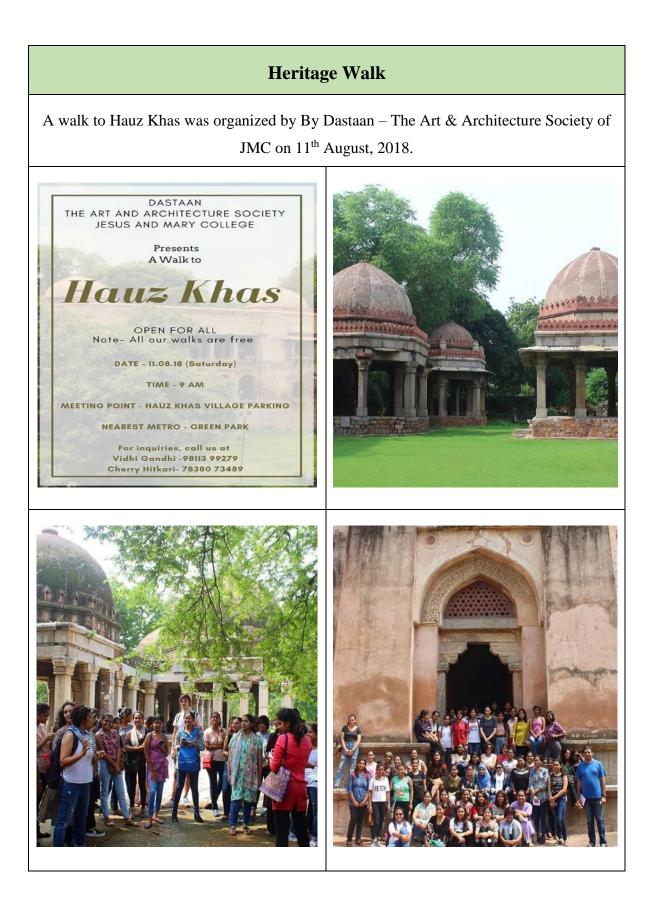

ebrated Catharsis' 17 on 3<sup>rd</sup> November 2017. The event included a panel discussion on 'Dream Interpretation and Symbolism' as well as a range of competitive activities for the students.



Page 18 | 93

#### The Annual Festival of Jesus and Mary College – Montage' 18

The Annual Festival of Jesus and Mary College – Montage' 18 was held on 16<sup>th</sup> & 17<sup>th</sup> February, 2018. The festival included an array of interesting competitions and performances, and witnessed active participation from students of and outside JMC. This year's star performers included singer Nakash Aziz and DJ Zaeden.







# 2018 - 2019

## **Annual Festival of Department of Psychology**

The Annual Festival of Department of Psychology – Catharsis' 18 was held on 3<sup>rd</sup> August, 2018.





## **PTSA Celebrations 2018**

The PTSA Celebration was held on 15<sup>th</sup> September 2018. It comprised the oath-taking ceremony for all student position-holders across departments and college societies as well as the distribution of scholarships.



Page 24 | 93

#### **Celebration of NSS Day**

To mark the NSS Day on 24<sup>th</sup> September 2018, the NSS Society of Jesus and Mary College organized a poster making competition on the topic '*Swachhta Hi Sewa*'. The aim of this competition was not merely to allow the students to depict their creative prowess, but also sensitize them towards the importance of cleanliness. Furthermore, a rally was also organised in the college campus. A large number of volunteers carrying banners and shouting slogans marched around the campus trying