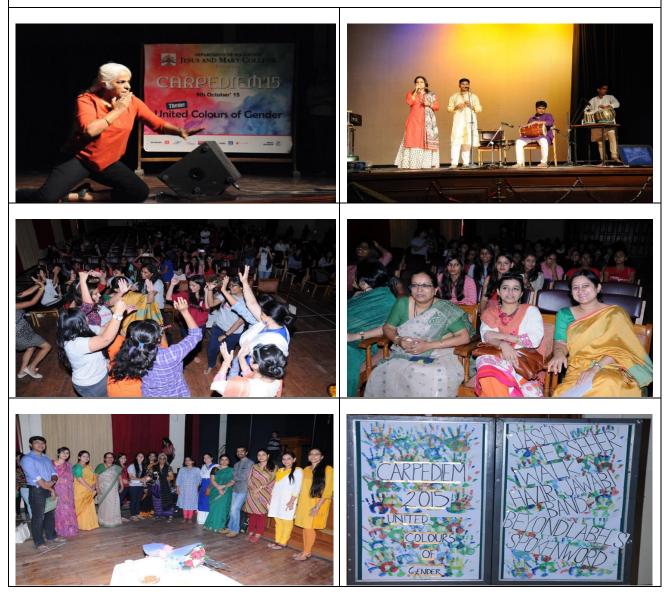

tions)

**Cultural Activities** 

Page 1 | 93

# Cultural Activities Organized by the Institution 2015 – 2016

#### Annual Festival of Department of Sociology – Carpe Diem'15

The Annual Festival of Department of Sociology – Carpe Diem'15 was held on 9<sup>th</sup> October 2015 on the theme – United Colours of Gender. The theme attempted to throw light on the multiple facets of gender issues and depict a more wholesome understanding of gender that includes men, women and the other. In doing so, the program tried to pave the way together towards an egalitarian society rid of stereotypical labels. Some of the events in this program included: Jashn-e-Seher, 'Walk' by Maya Krishna Rao, 'Hazir Jawabi' – Debate, poster-making competition, slam poetry event and a band performance by Urban Folk.



Page 2 | 93

#### The Annual Festival of Jesus and Mary College – Montage' 16

The Annual Festival of Jesus and Mary College – Montage' 16 was held on 15 & 16 March, 2016. Montage is the annual youth festival of Jesus and Mary College. It brings about diverse cultures and zest for knowledge amongst students of Delhi University and other colleges by having interactive programs and entertaining events each year. The different societies of the college organize competitions in various cultural areas such as dance, drama, music, fine arts, etc. Montage also sees performances from popular contemporary artists.



Page 3 | 93

|         | ED BY                               |                               | and the local                             | and the state of the