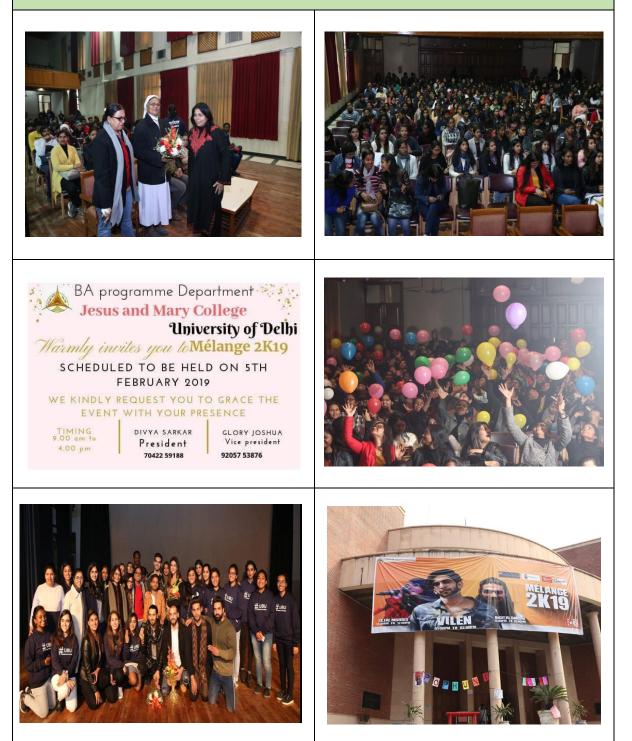

18.



## Sparsh, the Annual Diwali Mela

NSS, JMC held its annual Diwali Mela - Sparsh on 1st November'18, between 9:30 a.m. to4:00 p.m. in the college Amphitheatre. Like each year, this year also saw vibrant celebrations and involvement by students of both JMC and other institutions.





## **Annual Festival of Department of Political Science**

The Annual Festival of Department of Political science – Politologue'19 was held on 16<sup>th</sup> January, 2019. A series of interesting activities were arranged for the students, who showed active participation.



The Department of B.A. Programme organized their annual cultural festival - Melange 2019, held on 5<sup>th</sup> February 2019. The program witnessed various fun activities for the students, cultural performances, and live music.



## The Annual College Festival Montage' 19

Montage' 19 was held on 15<sup>th</sup> and 16<sup>th</sup> February, 2019. As always, the program was a vibrant mix of numerous interesting activities and events which deeply enthralled the students. For this year, star performers included singers Anish Sood and Amit Mishra.



Page 33 | 93



## Heritage Walk

A walk to Sultan Garhi was organized by By Dastaan – The Art & Architecture Society of JMC on 2<sup>nd</sup> March, 2019.

Dastaan, The Art and Architecture Society of Jesus and Mary College in collaboration with NSS Hindu College

# A WALK TO

SULTAN GARHI



#### 2.3.2019 | 10 AM

MEETING POINT - SULTANGARHI TOMB NEAREST METRO STATION - AEROCITY OR CHHATTARPUR (YELLOW LINE)

Vidhi - 98113 99279 | Cherry - 78380 73489

Page 35 | 93