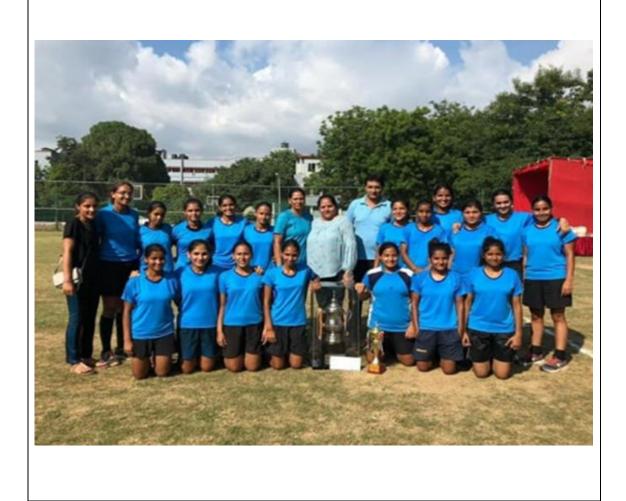

### Page 8 | 65

Page 9 | 65

The Delhi University Inter-college Cricket Tournament had a kick-start on 5<sup>th</sup> March 2018 organised by JMC, sponsored by Nimble Sports and Event Management Pvt Ltd. JMC grabbed the 1<sup>st</sup> position and got the winner's trophy.

JMC team along with coaches - Ms. Ragini Malhotra and Mr.Sunil holding the winner's trophy.

On the occasion of International Women's Day, JMC organised a marathon which was sponsored by Decathlon and Run for Life Foundation to celebrate the beauty of womanhood on 11<sup>th</sup> of March 2018.