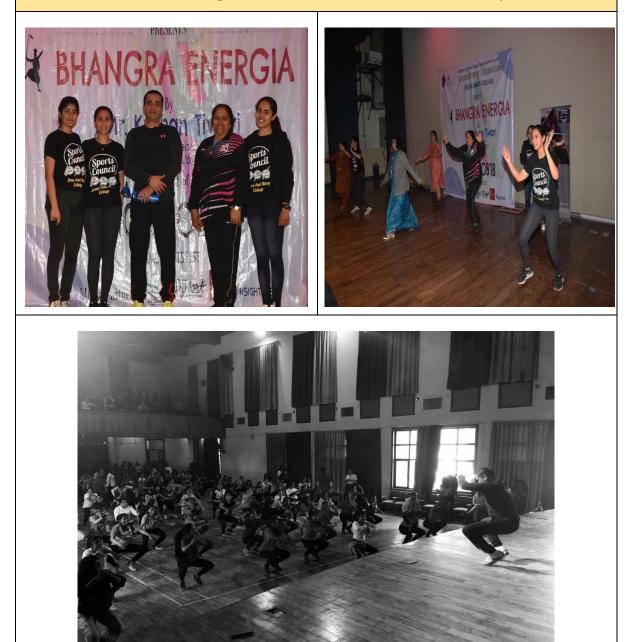

Inauguration at Gargi College

Members of the Team

Sr. (Dr.) Rosily T.L. giving the trophy to the champion team i.e., JMC team.

As a part of HobNob'18, The Department of Physical Education organised a Bhangra Workout Workshop by International trainer and winner of Asia Fitness Idol - Mr. Krishan Tiwari on the 20<sup>th</sup> of February, 2018. It was an enthralling experience for all the students and large crowds had gathered from all over the university.