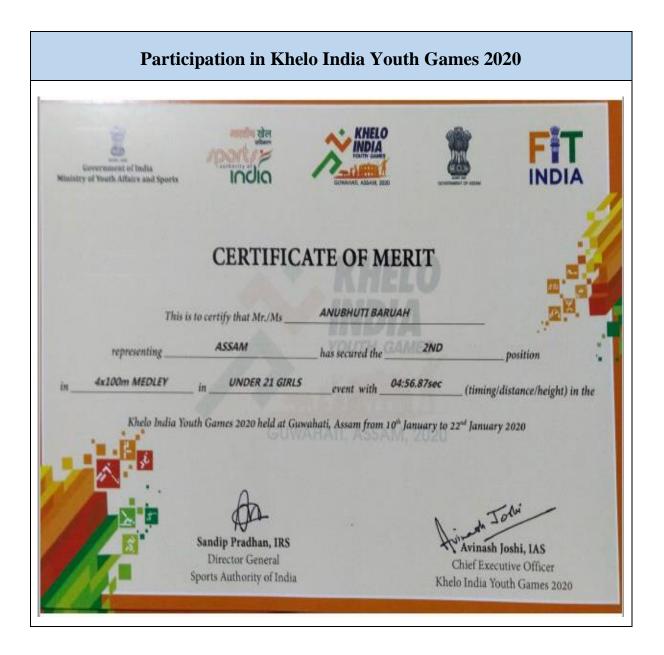

|  |  |
| representing_                                            | ASSAM                                                                | has secured the                               | position                                                               |  |  |
| in <u>4x100m FREESTYL</u><br>Khelo Indi                  |                                                                      | event with04:23.11sec                         |                                                                        |  |  |
|                                                          | Sandip Pradhan, IRS<br>Director General<br>Sports Authority of India | Ch                                            | Avinash Joshi, IAS<br>hief Executive Officer<br>India Youth Games 2020 |  |  |



## Activities in which the Students of National Cadet Corps (NCC) Participated





Page 51 | 65



Page 52 | 65

#### **Certificates of NCC students as Proof of Students'**

#### **Participation**

2018 - 2019



Page 53 | 65

| HHP & C DTE-CHANDIGARH                                                                                                                                                               | 019 |
|--------------------------------------------------------------------------------------------------------------------------------------------------------------------------------------|-----|
| CERTIFICATE OF PARTICIPATION         This is to certify that Regimental No. DL 17 SWA 911792 Rank. CDT         Name       MEGNA JANHAR       Father Name       JAPAN SINGH           |