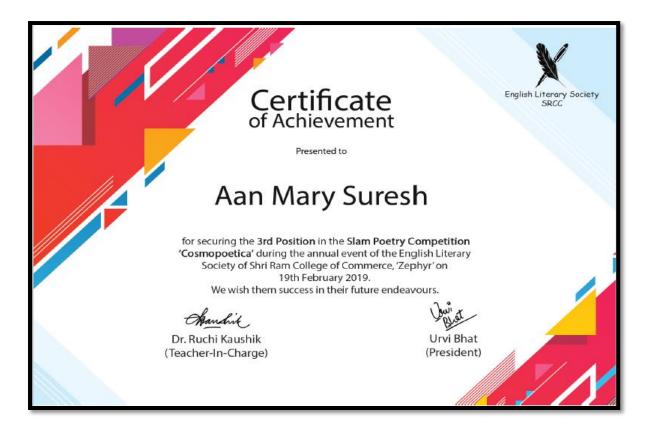

Sri Guru Gobind Singh College Of                                                  | held at SESHAT'19, The Annual Fest Of Meraki, The English Literary Society,<br>Sri Guru Gobind Singh College Of Commerce, University Of Delhi<br>on February 18, 2019. |  |  |  |  |
| Ekocuer (? F. Right                                                               |                                                                                                                                                                        |  |  |  |  |
| MRS. JASJIT KAUR KOCHHAR<br>Convenor                                              | DR. JATINDER BIR SINGH<br>Principal                                                                                                                                    |  |  |  |  |



| Janki Devi Memorial College<br>(University of Delhi)<br>SYMPHONY 2019 |           |
|-----------------------------------------------------------------------|-----------|
| CERTIFICATE OF MERIT                                                  |           |
| Awarded to Arushi Sahay<br>student of Jesus and Mary College          |           |
| For Third Prize in BARDORATORY - Slam<br>Competition                  | Poetny    |
| Date: 9 January 2019                                                  | Principal |
|                                                                       |           |

Page 85 | 93

### Participation by Tarannum, The Indian Music Society

ERTIFICATE ANTARAGNI FAPPRECIATION This is to certify that or Taranumeris Tune & Mary Collige participated in Sangam provide