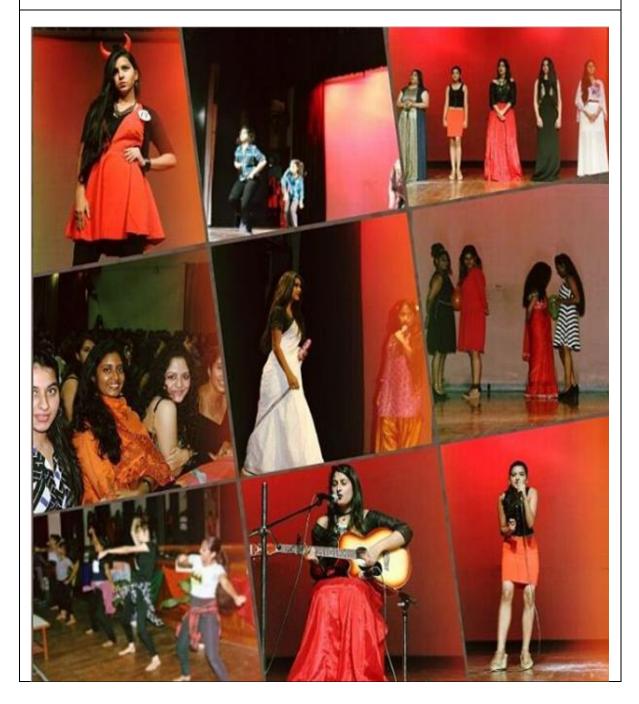

| TIME                | iS- 6:00 p.m. onwards                    |

# 2016 - 2017

#### **Fresher's Welcome Program**

On 31<sup>st</sup> August 2016, the Fresher's Welcome Program was organized by the second and third year students, to welcome the new batch of first year students. The event was a vibrant celebration of the beginning of college life for the new batch and involved many fun activities for the students.



#### Annual Festival of Department of Sociology – Carpe Diem'16

The Annual Festival of Department of Sociology – Carpe Diem'16 was held on October 21<sup>st</sup>, 2016 on the theme Myths, Legends & Lores. The program included a Bharatanatyam performance, debate competition, creative writing competition and much more.



## Annual Festival of Department of Psychology – Catharsis'16

The Department of Psychology organized their Annual Psychology Festival – Catharsis on 26<sup>th</sup> October 2016. The event included many engaging activities (a panel discussion, quiz competition, poster-making competition, etc.) and received active participation from students of various institutions.









#### Annual Festival of Department of Political Science – Politologue'16

The Department of Poli