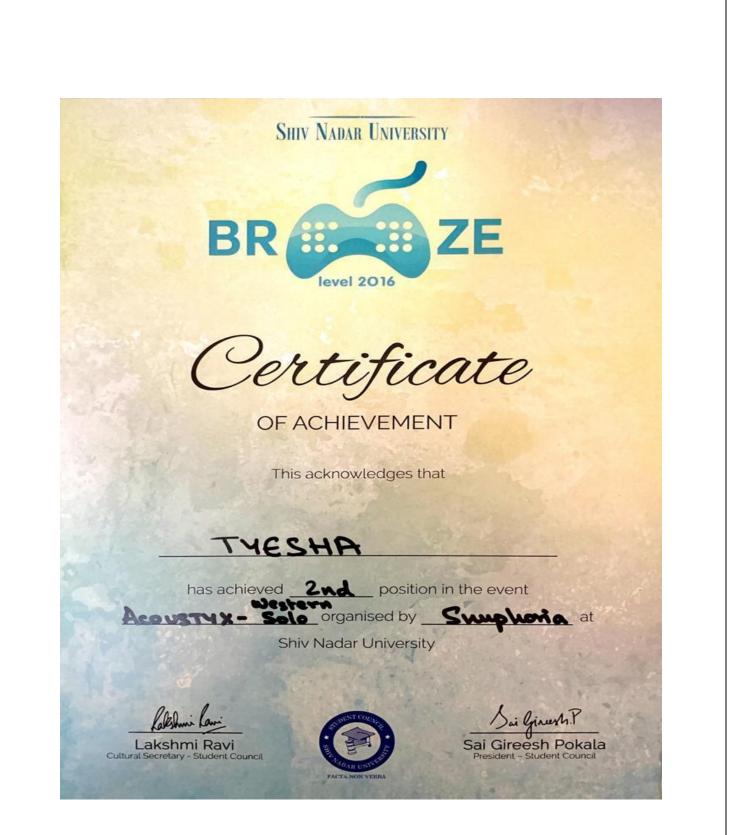

|

#### 2016 - 2017

#### Participation by Echo, The Western Music Society





Page 65 | 93

#### **Team from JMC Awarded in National Drama Competition**

THE SHAKESPEARE SOCIETY OF INDIA National Drama Competition This is to certify that Jesus And Mary College was awarded Best Overall Performance 2nd Runner Up at the Shakespeare Society of India National Drama Competition held on 4th February 2017.

Stario

Jonathan Gil Harris President

Vikron Chopes Vikram Chopra

Secretary

Hamiet Raghmathan

Harriet Raghunathan Drama Co-ordinator

#### Participation by Tarannum, The Hindi Music Society



#### 2017 - 2018

Participation by Echo, The Western Music Society

<u>ACHIEVEMENTS (2017-2018)</u>

Ist at IIT Delhi Ist at IIIT Delhi Ist at Shiv Nadar University Ist at Delhi Technological University Ist at Miranda House Ist at Hansraj College Ist at Pearl Academy Ist at D