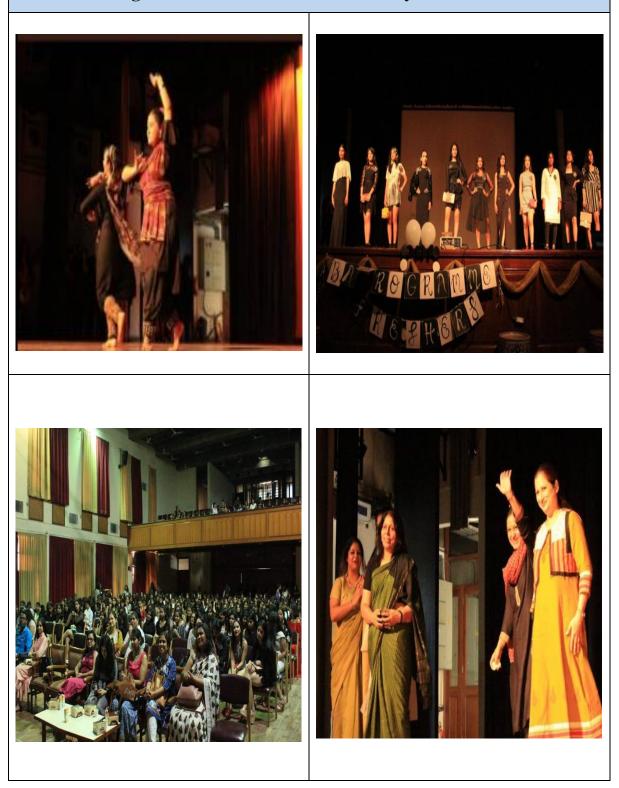

# **SUPPORTING DOCUMENT FOR 5.3.3**

Sports & Cultural Activities in which the Students of the Institution have participated in the Last Five Years (Organised by the Institution/Other Institutions)

**Sports** 