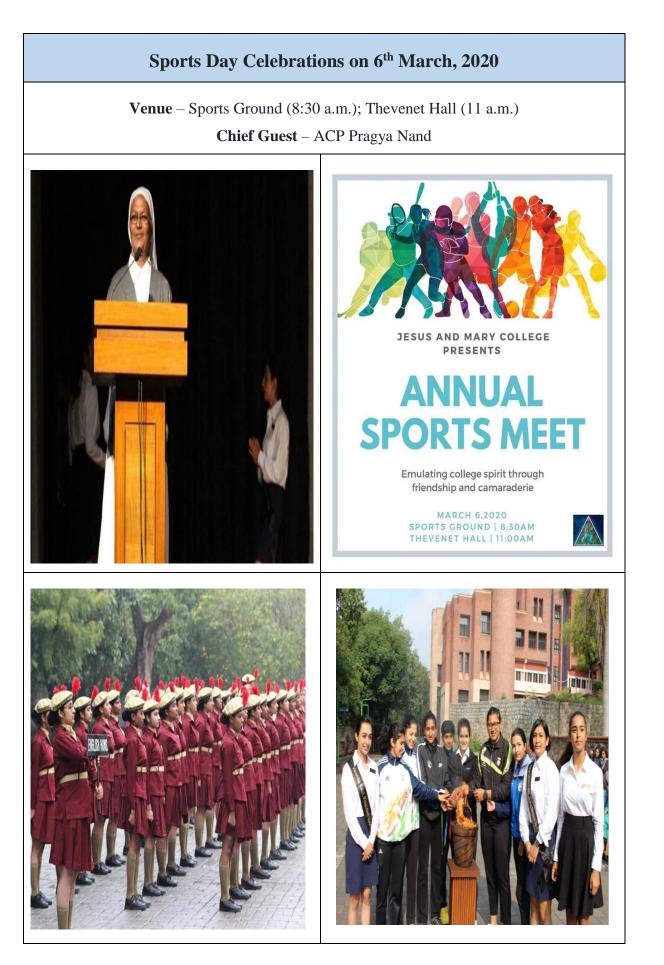

### **Sports Activities organized by the Institution in 2019 – 2020**

| Name of<br>Organisation/Individual      | Event                              | Venue         | Date                    |
|-----------------------------------------|------------------------------------|---------------|-------------------------|
| Sports Council and<br>College Authority | Unity Run                          | College field | 31st October, 2019      |
| Coca cola company                       | Yo-yo challenge                    | College field | 22 October, 2019        |
| Ms Neetu Chawla                         | Zumba Session                      | MPH           | 25th February, 2020     |
| Mr Aman                                 | Staff and Student Cricket<br>Match | College field | 28th February, 2020     |
| Sports Council                          | HOBNOB – Sports Week               | College Field | 24-28 February,<br>2020 |
| Sports Council                          | Annual Sports Day                  | МРН           | 6 March, 2020           |