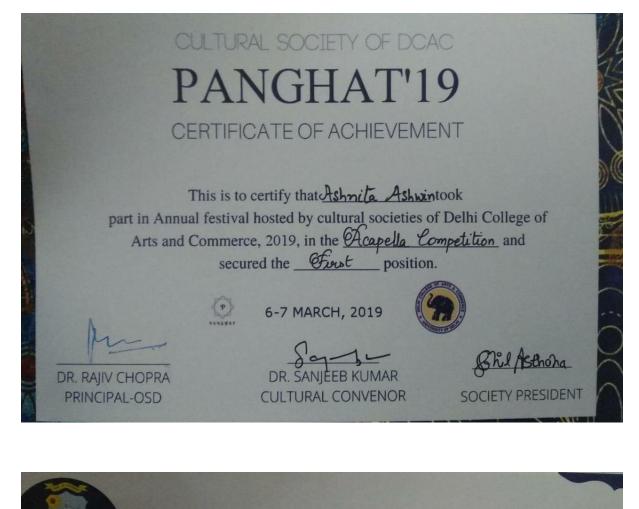

|
| Cert            | ificate of Exce                    | llence                                  |
| Awarded To      | RYSTAL DESSA FHOM IMC              |                                         |
|                 | Jeapella 3 <sup>40</sup> Position. |                                         |
| At <u>FERIA</u> | 18- The convert Cultural For       | the stand                               |
| DIRECTOR        | CONVENER                           | KAJAL KAUSHIK<br>PRESIDENT<br>PRESIDENT |
| DIRECTOR        | GOILVEILLER                        |                                         |

Page 80 | 93

**KAMALA NEHRU COLLEGE** (UNIVERSITY OF DELHI) NAAC Accredited with 'A' Grade August Kranti Marg, New Delhi. Ms. Ashnita (Phakumi Principal



Page 81 | 93



Shri Ram College of Commerce Students' Union



## CERTIFICATE OF ACHIEVEMENT

Awarded to

Ashinta Ashivin

for securing 3rd position in Game of Notes, Acapella Competition, conducted during Crossroads 2019 - the annual cultural fest of Shri Ram College of Commerce, University of Delhi during 7-10th March 2019.

STUDENTS

Jeetashree Doley PRESIDENT CATHARSIS WMS

Achal Upadhyay PRESIDENT STUDENTS UNION

Esther N. Ngaihte

| CERTIFICATE OF API<br>THIS CERTIFICATE IS AWA                   |                                               |
|-----------------------------------------------------------------|-----------------------------------------------|
| Astruita Astruire {                                             | E€H@}                                         |
| FOR PARTICIPATING / SE