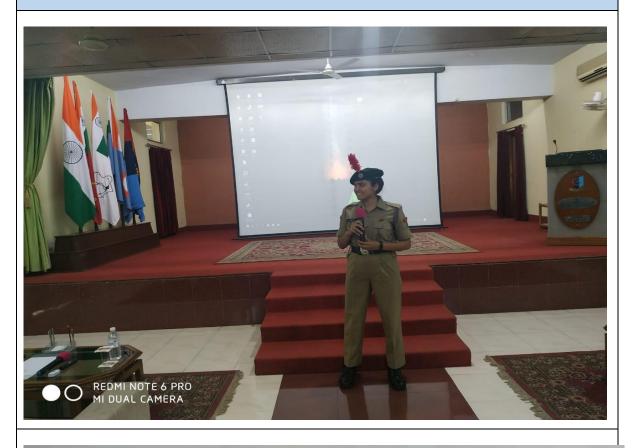

## Sports Day Celebrations on 1st March, 2019.

Chief Guest - Raja Randhir Singh Guest of Honor - Manika Batra

Page 13 | 65

Page 14 | 65

The JMC Hockey team participated in an Inter College Sports Championship. The team secured the second position.