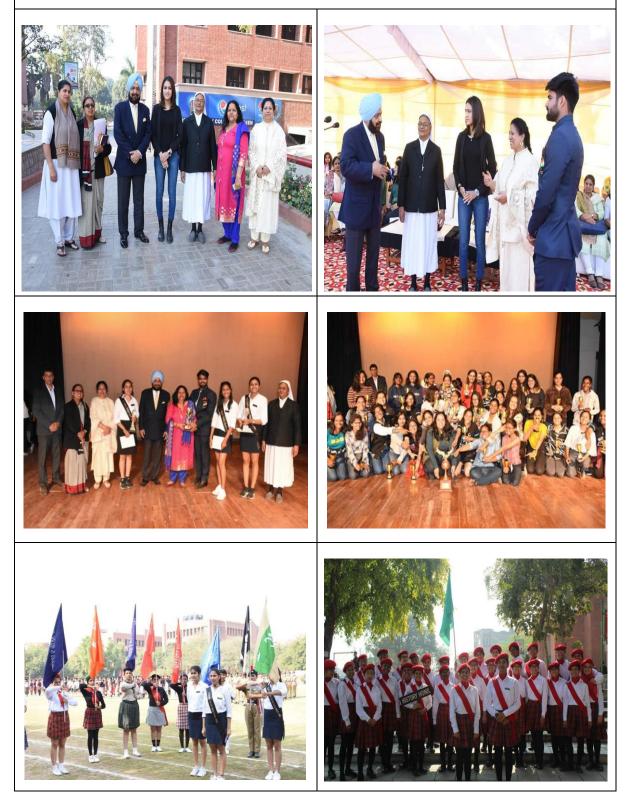

## Sports Day Celebrations on 1st March, 2019.

Chief Guest - Raja Randhir Singh Guest of Honor - Manika Batra

Page 13 | 65

Page 14 | 65

The JMC Hockey team participated in an Inter College Sports Championship. The team secured the second position.