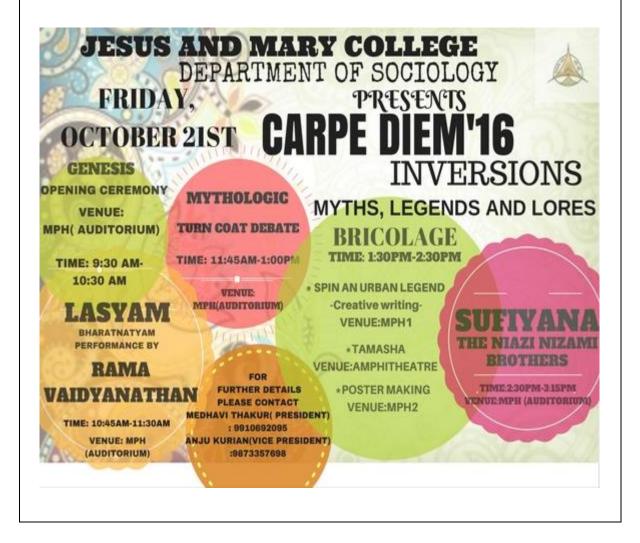

| TIME                | iS- 6:00 p.m. onwards                    |

# 2016 - 2017

#### **Fresher's Welcome Program**

On 31<sup>st</sup> August 2016, the Fresher's Welcome Program was organized by the second and third year students, to welcome the new batch of first year students. The event was a vibrant celebration of the beginning of college life for the new batch and involved many fun activities for the students.



#### Annual Festival of Department of Sociology – Carpe Diem'16

The Annual Festival of Department of Sociology – Carpe Diem'16 was held on October 21<sup>st</sup>, 2016 on the theme Myths, Legends & Lores. The program included a Bharatanatyam performance, debate competition, creative writing competition and much more.



## Annual Festival of Department of Psychology – Catharsis'16

The Department of Psychology organized their Annual Psychology Festival – Catharsis on 26<sup>th</sup> October 2016. The event included many engaging activities (a panel discussion, quiz competition, poster-making competition, etc.) and received active participation from students of various institutions.









#### Annual Festival of Department of Political Science – Politologue'16

The Department of Political Science celebrated their annual cultural festival – Politologue'16 on 27<sup>th</sup> October 2016. The event comprised a diverse range of interesting activities such as slam poetry, photography, poster-making competition, etc. for participants from various colleges.





#### The Annual Festival of Jesus and Mary Co