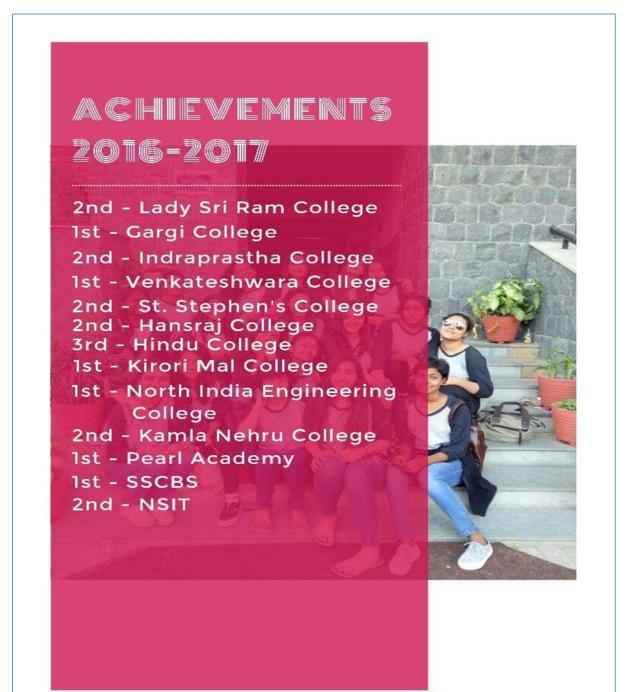

|

#### 2016 - 2017

#### Participation by Echo, The Western Music Society





Page 65 | 93

#### **Team from JMC Awarded in National Drama Competition**

THE SHAKESPEARE SOCIETY OF INDIA National Drama Competition This is to certify that Jesus And Mary College was awarded Best Overall Performance 2nd Runner Up at the Shakespeare Society of India National Drama Competition held on 4th February 2017.

Stario

Jonathan Gil Harris President

Vikron Chopes Vikram Chopra

Secretary

Hamiet Raghmathan

Harriet Raghunathan Drama Co-ordinator

#### Participation by Tarannum, The Hindi Music Society



#### 2017 - 2018

Participation by Echo, The Western Music Society

<u>ACHIEVEMENTS (2017-2018)</u>

Ist at IIT Delhi Ist at IIIT Delhi Ist at Shiv Nadar University Ist at Delhi Technological University Ist at Miranda House Ist at Hansraj College Ist at Pearl Academy Ist at