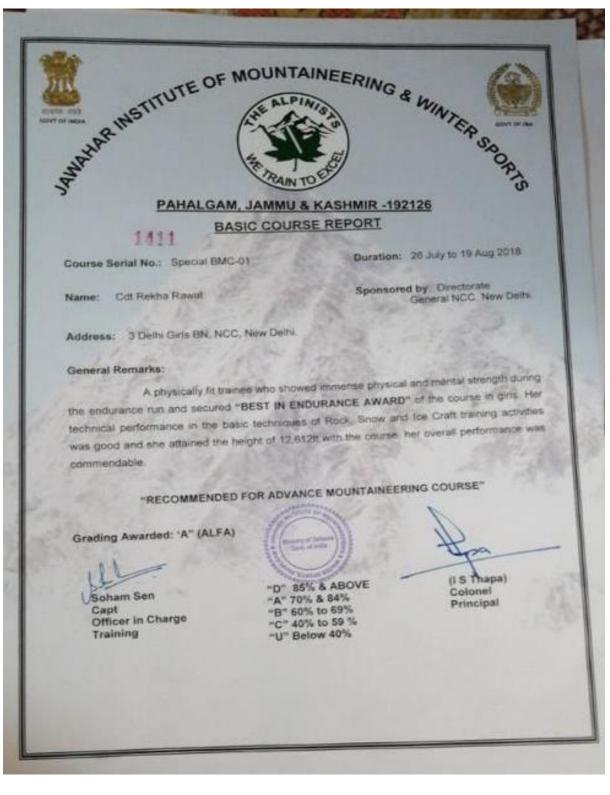

|  |  |
| in <u>4x100m FREESTYL</u><br>Khelo Indi                  |                                                                      | event with04:23.11sec                         |                                                                        |  |  |
|                                                          | Sandip Pradhan, IRS<br>Director General<br>Sports Authority of India | Ch                                            | Avinash Joshi, IAS<br>hief Executive Officer<br>India Youth Games 2020 |  |  |



## Activities in which the Students of National Cadet Corps (NCC) Participated





Page 51 | 65



Page 52 | 65

#### **Certificates of NCC students as Proof of Students'**

#### **Participation**

2018 - 2019



Page 53 | 65

| HHP & C DTE-CHANDIGARH                                                                                                                                                               | 019 |
|--------------------------------------------------------------------------------------------------------------------------------------------------------------------------------------|-----|
| CERTIFICATE OF PARTICIPATION         This is to certify that Regimental No. DL 17 SWA 911792 Rank. CDT         Name       MEGNA JANHAR       Father Name       JAPAN SINGH           |     |
| Unit. 3.D.S.BN. School/College. J.Mc. (D.V)                                                                                                                                          |     |
| Participated In AL