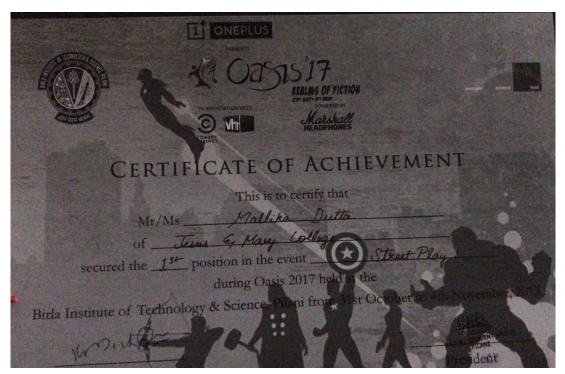

r>Jonathan Gil Harris | aprastha College for Wome<br>Virgen Cempros<br>Vikram Chopra | en, New Delhi.<br>Hamiet Reglumation<br>Harriet Raghunathan |

## **Participation in Slam Poetry Competition**

| KAMALA NEHRU CO<br>(NAAC Accredited A Grade)<br>UNIVERSITY OF DELHI<br>August Kranti Marg, New Delhi-49 | 501       |
|---------------------------------------------------------------------------------------------------------|-----------|
| Ms. Aruelie Salary<br>Student of Jesus And Mary College                                                 |           |
| has been awarded 2nd prize                                                                              | ny        |
| for the year                                                                                            | Principal |



#### Participation by Kahkasha, The Hindi Dramatics Society



## Participation by Nrityanjali, The Indian Dance Society

CERTIFICATE OF TARAGNI UITS OF EUPHORIA This is to certify that <u>Arundhatky R. Panicket</u> of <u>Tesus</u> And <u>Mary</u> <u>College</u> participated in <u>Merityangano</u> organized in Antaragni, Annual Cultural Festival of IIT Kanpur held from 26th-29th October, 2017. is appreciated. Kent IIT KANPUR ayank Varsi

## Participation by Tarannum, The Indian Music Society

| 東海          | SPI <u>P</u> ASH                       |                                         |
|-------------|----------------------------------------|-----------------------------------------|
|             | ANNUAL COLTURAL FEST, LADY HARDINGE ME | NCAL COLLEGE                            |
|