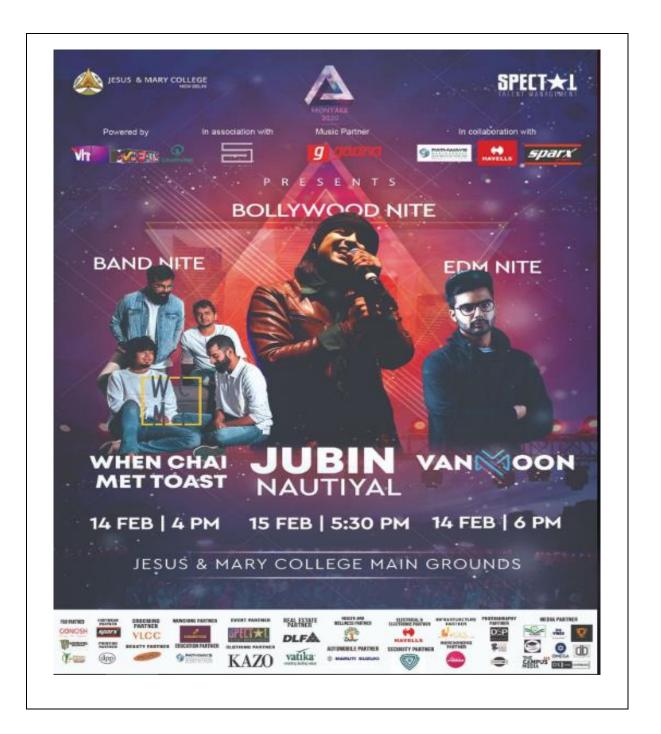

ge Amphitheatre.





Page 54 | 93

# The B.A. Programme Annual Cultural Festival – Melange 2020 was organized on 28<sup>th</sup> January, 2020.

The event was centred on the theme "Empowering Similarity, Celebrating Diversity" and involved numerous events including, live singing, play competition, French quiz, French singing, debate, games and much more.





#### The Annual Festival of Jesus and Mary College – Montage' 20

The Annual Festival of Jesus and Mary College – Montage' 20 was held on 14<sup>th</sup> & 15<sup>th</sup> February 2020. The festival included many cultural activities and competitions which saw massive participants from students of diverse institution. The event offers significant exposure and opportunity to network to the students of the university.



Page 57 | 93



## Department Trip to Dalhousie $(20^{th} - 24^{th} February, 2020)$

The Department of Commerce organized a five day departmental trip to Dalhousie. The students were accompanied by the following faculty members – Ms. Monica Chhabra, Ms. Charu Sarin & Ms. Vrinda Moda.



Page 59 | 93



Page 60 | 93



# Cultural Activities in which the Students of the Institution Participated during the Last Five Years [Organised by Other Institutions]

2015 - 2016

## Team from JMC Awarded in National Drama Competition

|  | AT                                                                                                                                       | ESPEARE SOC                | TETY OF INDIA<br>petition                 |  |
|--|--------------------------------------------------------------