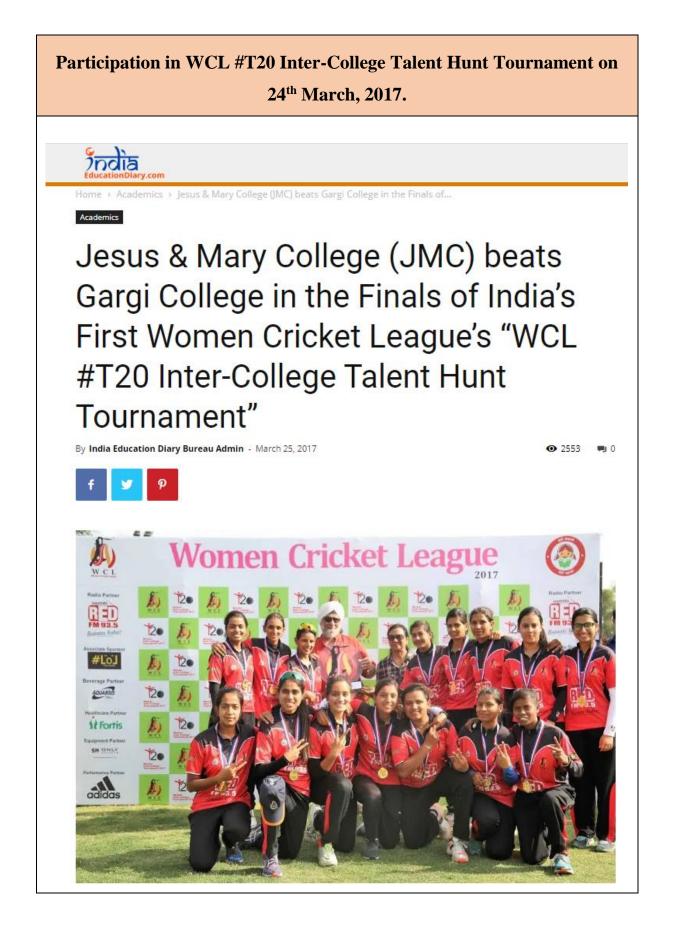

### Page 8 | 65

Page 9 | 65

The Delhi University Inter-college Cricket Tournament had a kick-start on 5<sup>th</sup> March 2018 organised by JMC, sponsored by Nimble Sports and Event Management Pvt Ltd. JMC grabbed the 1<sup>st</sup> position and got the winner's trophy.