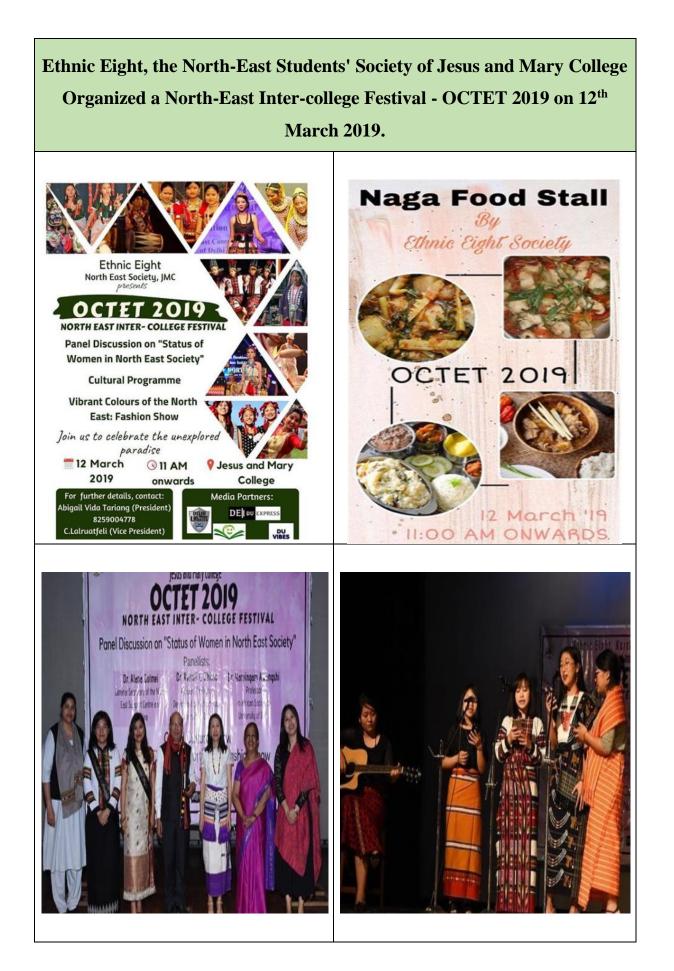

## The Annual College Festival Montage' 19

Montage' 19 was held on 15<sup>th</sup> and 16<sup>th</sup> February, 2019. As always, the program was a vibrant mix of numerous interesting activities and events which deeply enthralled the students. For this year, star performers included singers Anish Sood and Amit Mishra.



Page 33 | 93



## Heritage Walk

A walk to Sultan Garhi was organized by By Dastaan – The Art & Architecture Society of JMC on 2<sup>nd</sup> March, 2019.

Dastaan, The Art and Architecture Society of Jesus and Mary College in collaboration with NSS Hindu College

# A WALK TO

SULTAN GARHI



#### 2.3.2019 | 10 AM

MEETING POINT - SULTANGARHI TOMB NEAREST METRO STATION - AEROCITY OR CHHATTARPUR (YELLOW LINE)

Vidhi - 98113 99279 | Cherry - 78380 73489

Page 35 | 93



Page 36 | 93



Page 37 | 93

Celebration of the Farewell for the Class of 2019 on 24<sup>th</sup> April, 2019, at the MPH, Jesus and Mary College. The program included exciting performances by the students and the activities for the graduating batch.



Participation in Poetry Slam Competition – Khayal, organized by Dastaan, The Art and Architecture Society of JMC SUS AND MARY COLLEGE UNIVERSITY OF DELHI **CERTIFICATE** awarded to Miss Arushi Sahay in recognition of winning the foist position in Khayal - A poetry slam compiletion 2019 Let Mour Light shine among the people so that Organized by Dastaan- The Art & Architecture society they may see your good works and give glory to your heavenly Father." Mt. V : 16 to boily my

# 2019 - 2020

#### Heritage Walk

A walk to Purana Qila and Kh