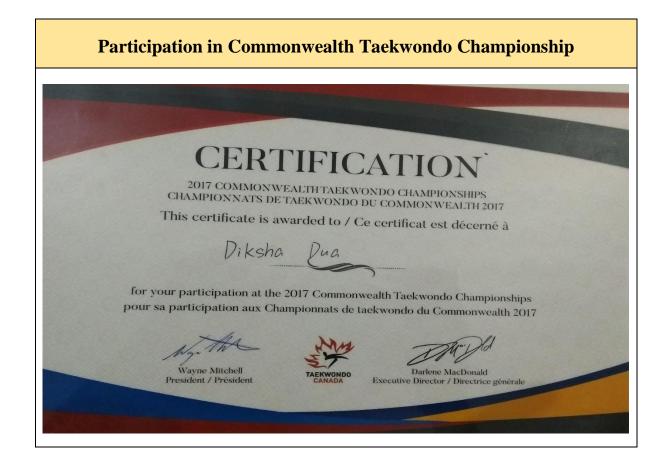

Jesus and Mary College University of Delhi Chanakyapuri, New Delhi - 110021 Accredited by NAAC with "A" Grade

Tel No. : +(91)-(011)-26110041, 26875400 Fax No. : +(91)-(011)-24105466 Website : http://www.jmc.ac.in Email Id : jmcadmn@yahoo.co.in info@jmc.ac.in principal@jmc.ac.in