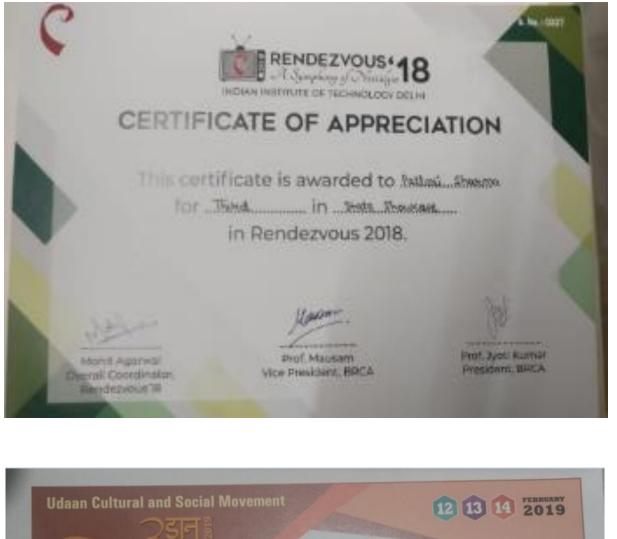

2018-19

Ball Badminton Inter College
 Softball Inter College
 NBA Session for Coaches & Sports Teachers
 Fencing Inter College
 Hobnob – Bhangra, Basketball, Football, TT
 Students Teachers Cricket & Throwball Matches
 Sports Day
 Meditation Session