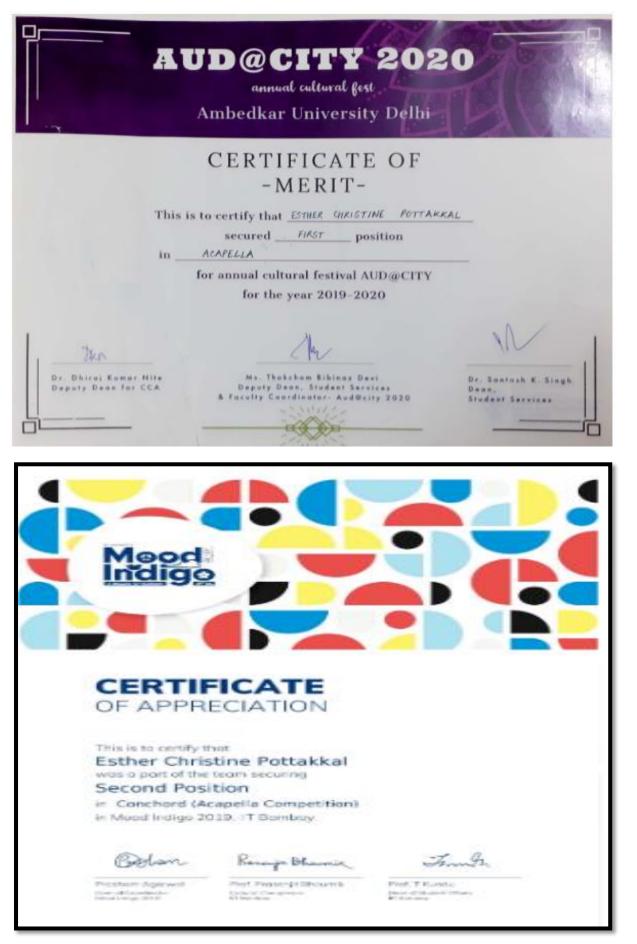

| nt.<br>Shuge<br>ya Vinod<br>Secretary |

Page 91 | 93



Page 92 | 93

## Participation by Nrityanjali, The Indian Dance Society

| 31st Rajniga                                                                                                                                                                           | ncha<br>Will Spring of the     |
|----------------------------------------------------------------------------------------------------------------------------------------------------------------------------------------|--------------------------------|
| This is to certif<br>Mr./Ms. <u>Sunika</u><br><u>Jum And Mary College</u><br><u>1<sup>st</sup></u> position in the <u>NATKAJ</u> :<br>competition held during the <b>31st Annual C</b> | College has been awarded       |
|