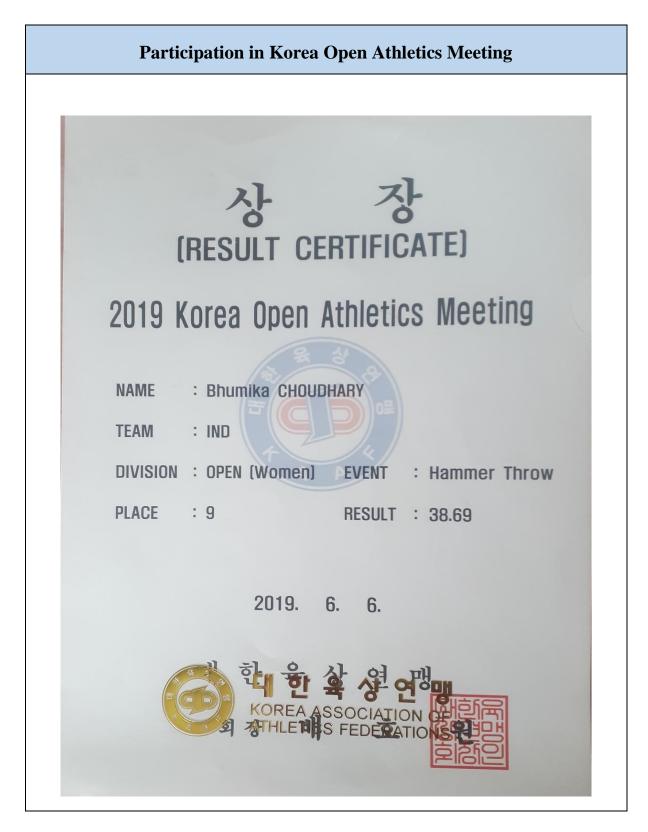

|
| Redender Parkes<br>Redender Kanner Parkes<br>Redender Office<br>Reserver Dates<br>Reserver Da                                                                                |

Page 42 | 65

### 2019 - 2020





Page 44 | 65

Participation in Asian Women's Junior Championship A5th Asian Women's Junior Championship July 201 لبطولة الاسيوية الخامسة عشرة للشابلت تموز 2019 لبنان – Lebanon Name : Sonam Team : INDIA Title : Player

Page 45 | 65



| Government of Indi<br>Nietstry of Youth Affatts as