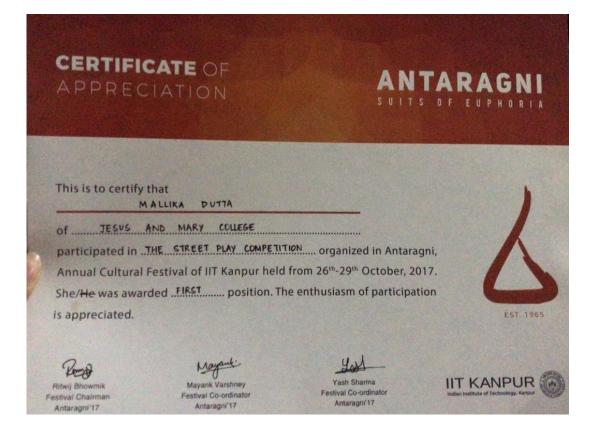

## 2017 - 2018

JMC hosted the Delhi University Inter-College Football Tournament from 23<sup>rd</sup> – 28<sup>th</sup> October' 2017. The inauguration was done by Sr. [Dr.] Rosily T.L. and Sr. Lawrence gave away the prizes to the winners. JMC won the Champion's trophy.

Page 4 | 65

JMC organised the Delhi University Inter-College Tennis Tournament from 28 October to 02 November, 2017, with Gargi College. The tournament was inaugurated by Mrs. Promila Kumar, Principal of Gargi College in the presence of Sr. (Dr.) Rosily T.L., Principal of JMC. Sr. Rosily gave away the prizes during the closing ceremony held at JMC and the college won the Champion's trophy.

Inauguration at Gargi College

Members of the Team

Sr. (Dr.) Rosily T.L. giving the trophy to the champion team i.e., JMC team.

As a part of HobNob'18, The Department of Physical Education organised a Bhangra Workout Workshop by International trainer and winner of Asia Fitness Idol - Mr. Krishan Tiwari on the 20<sup>th</sup> of February, 2018. It was an enthralling experience for all the students and large crowds had gathered from all over the university.