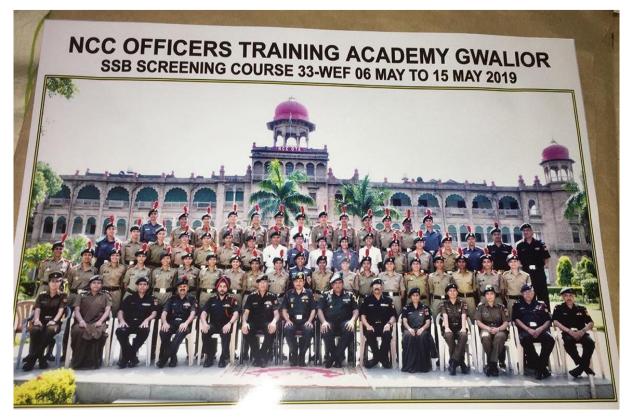

| 019 |
|--------------------------------------------------------------------------------------------------------------------------------------------------------------------------------------|-----|
| CERTIFICATE OF PARTICIPATION         This is to certify that Regimental No. DL 17 SWA 911792 Rank. CDT         Name       MEGNA JANHAR       Father Name       JAPAN SINGH           |     |
| Unit. 3.D.S.BN. School/College. J.Mc. (D.V)                                                                                                                                          |     |
| Participated In ALL INDIA NCC GIRLS TREKKING EXPEDITION (HIMTREK) of National Cadet Corp.<br>at Baijnath from 08 June 2019 to 17 June 2019.<br>Place Baijnath<br>Date Min. June 2019 |     |



Page 54 | 65

#### 2019 - 2020

Senior Under Officer Punarnava Sharma completed Republic Day Camp 2020 successfully. She represented Delhi Directorate in All India cultural competition where Delhi secured the rank of All India Second Runners up. Her team also secured All India Third Rank in Ballet and National Integration Awareness Presentation.



| राष्ट्रीय वे<br>NATIONAL C                                                                    | तेडेट कोर<br>ADET CORPS                                                                                                                                            |
|-----------------------------------------------------------------------------------------------|---------------------------------------------------------------------------------------