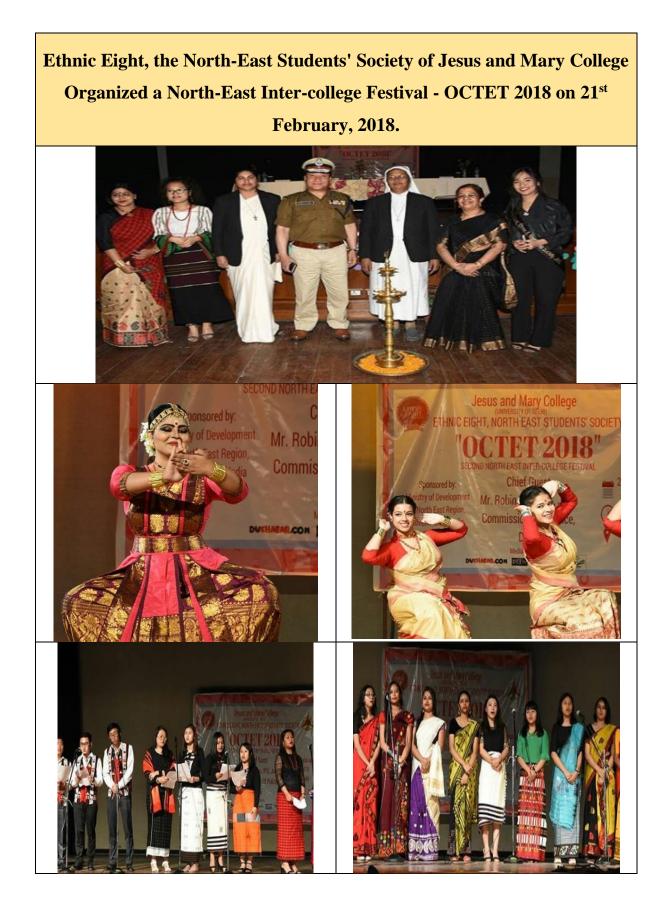

Jesus and Mary College University of Delhi Chanakyapuri, New Delhi - 110021 Accredited by NAAC with "A" Grade

Tel No. : +(91)-(011)-26110041, 26875400 Fax No. : +(91)-(011)-24105466 Website : http://www.jmc.ac.in Email Id : jmcadmn@yahoo.co.in info@jmc.ac.in principal@jmc.ac.in