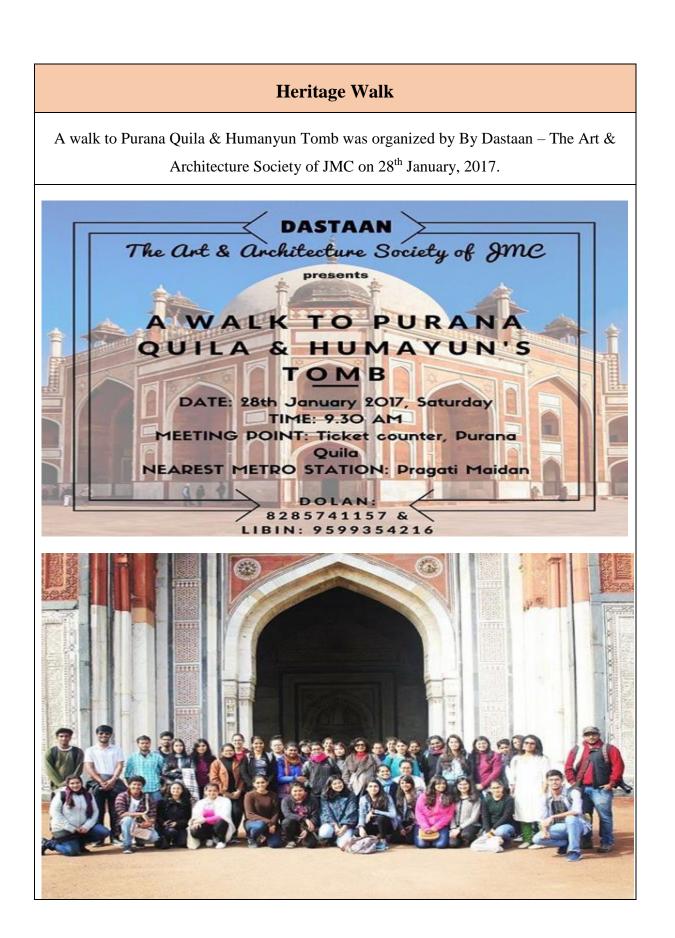

, creative writing competition and much more.



## Annual Festival of Department of Psychology – Catharsis'16

The Department of Psychology organized their Annual Psychology Festival – Catharsis on 26<sup>th</sup> October 2016. The event included many engaging activities (a panel discussion, quiz competition, poster-making competition, etc.) and received active participation from students of various institutions.









#### Annual Festival of Department of Political Science – Politologue'16

The Department of Political Science celebrated their annual cultural festival – Politologue'16 on 27<sup>th</sup> October 2016. The event comprised a diverse range of interesting activities such as slam poetry, photography, poster-making competition, etc. for participants from various colleges.





#### The Annual Festival of Jesus and Mary College – Montage' 17

The Annual Festival of Jesus and Mary College – Montage' 17 was held on 17 & 18 February 2017. The festival included an array of interesting competitions and performances, and witnessed active participation from students within and outside JMC.



Page 10 | 93



# 2017 - 2018

## The Inauguration of Golden Jubilee Celebrations of the College

The Golden Jubilee Celebrations of the College commenced with an inaugural by the Honourable President of India Shri Ram Nath Kovind on 20<sup>th</sup> September 2017. The program also included other enriching cultural events and social initiatives.



Page 12 | 93

The Golden Jubilee Celebrations of the college saw a range of diverse programs and active participation from the studen