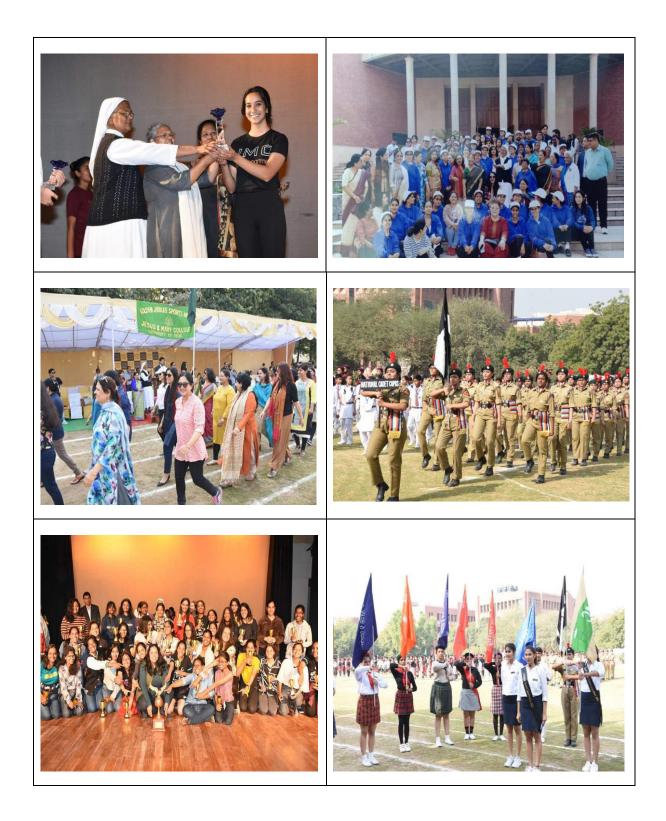

## Sports Day Celebrations on 1st March, 2019.

Chief Guest - Raja Randhir Singh Guest of Honor - Manika Batra

Page 13 | 65

Page 14 | 65

The JMC Hockey team participated in an Inter College Sports Championship. The team secured the second position.