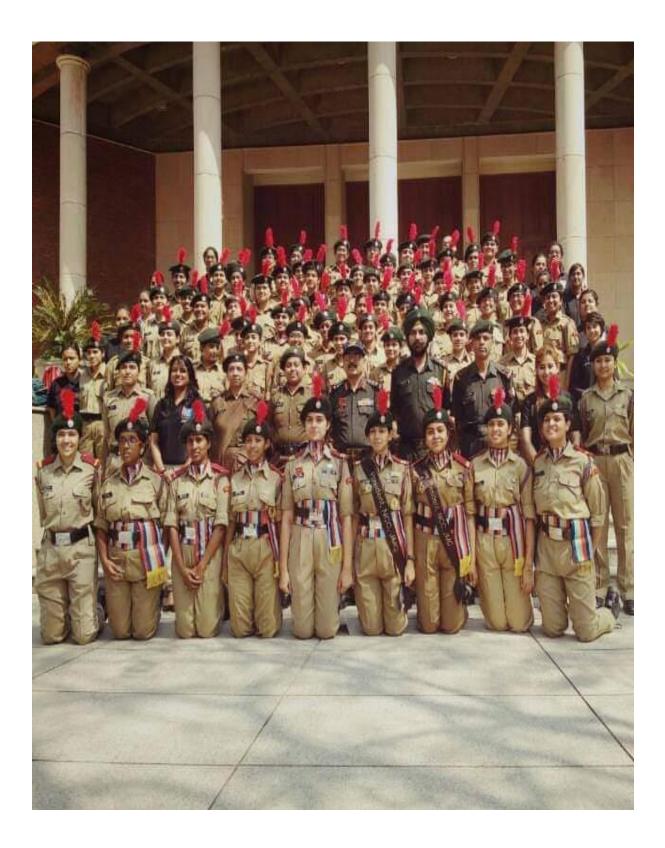

| has secured the                               | position                                                               |  |  |
| in <u>4x100m FREESTYL</u><br>Khelo Indi                  |                                                                      | event with04:23.11sec                         |                                                                        |  |  |
|                                                          | Sandip Pradhan, IRS<br>Director General<br>Sports Authority of India | Ch                                            | Avinash Joshi, IAS<br>hief Executive Officer<br>India Youth Games 2020 |  |  |



## Activities in which the Students of National Cadet Corps (NCC) Participated





Page 51 | 65



Page 52 | 65

#### **Certificates of NCC students as Proof of Students'**

#### **Participation**

2018 - 2019



Page 53 | 65

| HHP & C DTE-CHANDIGARH                                                                                                                                                               | 019 |
|--------------------------------------------------------------------------------------------------------------------------------------------------------------------------------------|-----|
| CERTIFICATE OF PARTICIPATION         This is to certify that Regimental No. DL 17 SWA 911792 Rank. CDT         Name       MEGNA JANHAR       Father Name       JAPAN SINGH           |     |
| Unit. 3.D.S.BN. School/College. J.Mc. (D.V)