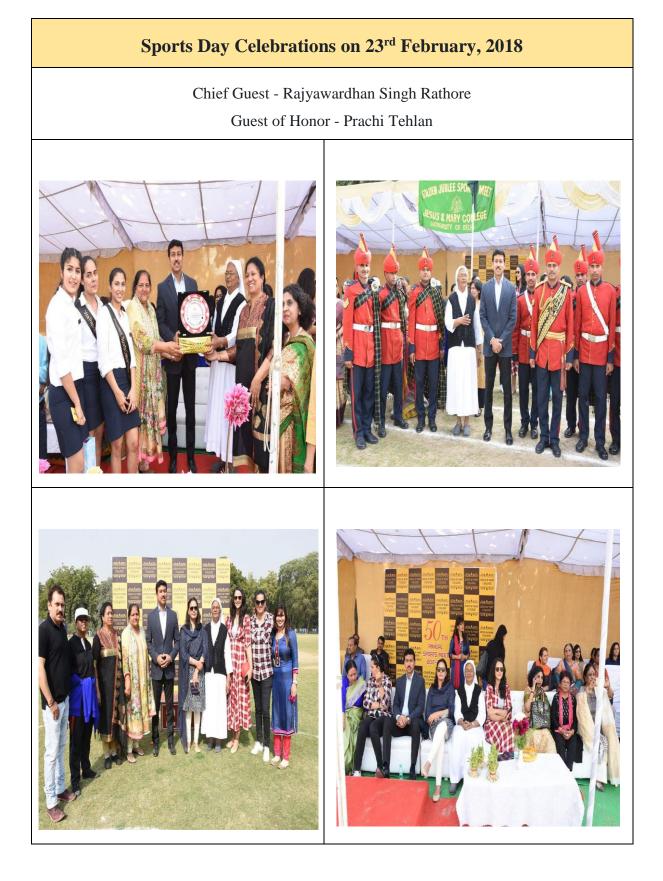

## Sports Day Celebrations on 1st March, 2019.

Chief Guest - Raja Randhir Singh Guest of Honor - Manika Batra

Page 13 | 65

Page 14 | 65

The JMC Hockey team participated in an Inter College Sports Championship. The team secured the second position.