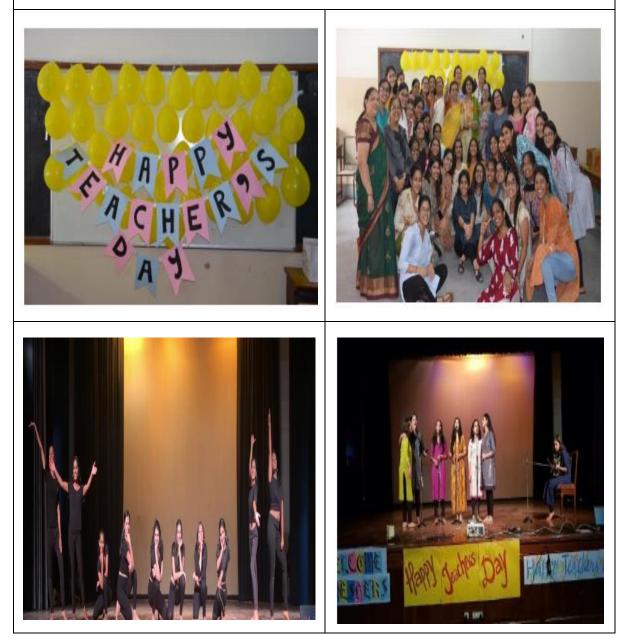

up> August, 2019. ture Society The Art and Discover the Historical Grandeur of ed Fort On 24th of August, Saturday Ticket cost:- Rs 50/-Nearest Metro station:- Lal Quila (violet line, gate no.4) For more details contact :-Mary Shaju Saumya Gupta (Vice President) Inches (Cales & Dimine Links, San Starkets, St.





Page 45 | 93



Freshers' Welcome Program organized by the Department of B.A. Programme for the new batch of first year students.

#### **Teacher's Day Celebration**

A celebration for Teacher's Day was organized on 5<sup>th</sup> September, 2019. Students from each department held a small program in their respective departments, followed by a more elaborate program held in the multi-purpose hall, where different societies put up performances as a tribute to the faculty at JMC.



## **PTSA Celebrations, 2019**

The Annual PTSA Meeting and Celebration was organized on 14<sup>th</sup> September, 2019.



Page 48 | 93

## **Department Trip to Alwar (September, 2019)**

The Department of History organized a two day departmental trip to Alwar. The students were accompanied by the following faculty members – Dr. Amita Paliwal and Dr. Richa Raj.



## **Department Trip to Jaipur**

The Department of Political Science organized a trip to Jaipur, where they visited various popular forts and monuments and engaged in bonding activities.



Page 50 | 93

#### **Annual Festival of Department of Sociology – Carpe Diem' 19**

The event was organised on 3rd October 2019 on the theme "Multiculturalism: Negotiating Cultural Diversity". The fest saw involvement of students from all