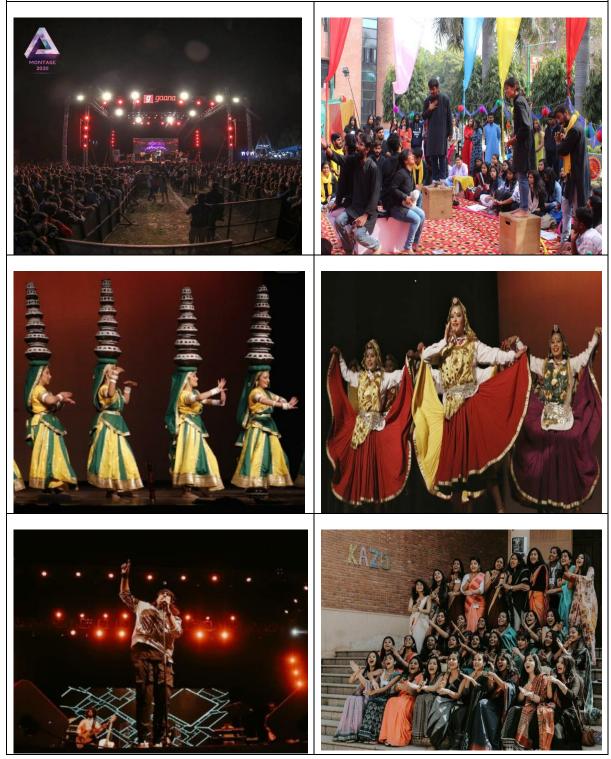

.m. in the college Amphitheatre.





Page 54 | 93

# The B.A. Programme Annual Cultural Festival – Melange 2020 was organized on 28<sup>th</sup> January, 2020.

The event was centred on the theme "Empowering Similarity, Celebrating Diversity" and involved numerous events including, live singing, play competition, French quiz, French singing, debate, games and much more.





#### The Annual Festival of Jesus and Mary College – Montage' 20

The Annual Festival of Jesus and Mary College – Montage' 20 was held on 14<sup>th</sup> & 15<sup>th</sup> February 2020. The festival included many cultural activities and competitions which saw massive participants from students of diverse institution. The event offers significant exposure and opportunity to network to the students of the university.



Page 57 | 93



## Department Trip to Dalhousie $(20^{th} - 24^{th} February, 2020)$

The Department of Commerce organized a five day departmental trip to Dalhousie. The students were accompanied by the following faculty members – Ms. Monica Chhabra, Ms. Charu Sarin & Ms. Vrinda Moda.



Page 59 | 93



Page 60 | 93



# Cultural Activities in which the Students of the Institution Participated during the Last Five Years [Organised by Other Institutions]

2015 - 2016

## Team from JMC Awarded in National Drama Competition

|  | AT                                                                                                                                       | ESPEARE SOC                | TETY OF INDIA<br>petition                 |  |
|--|----------------------------------------------