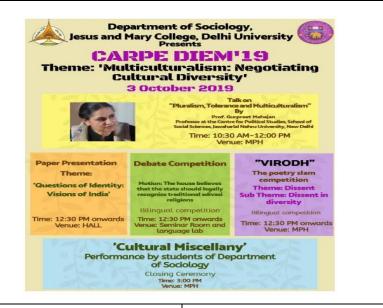

Jesus and Mary College University of Delhi Chanakyapuri, New Delhi - 110021 Accredited by NAAC with "A" Grade

Tel No. : +(91)-(011)-26110041, 26875400 Fax No. : +(91)-(011)-24105466 Website : http://www.jmc.ac.in Email Id : jmcadmn@yahoo.co.in info@jmc.ac.in principal@jmc.ac.in