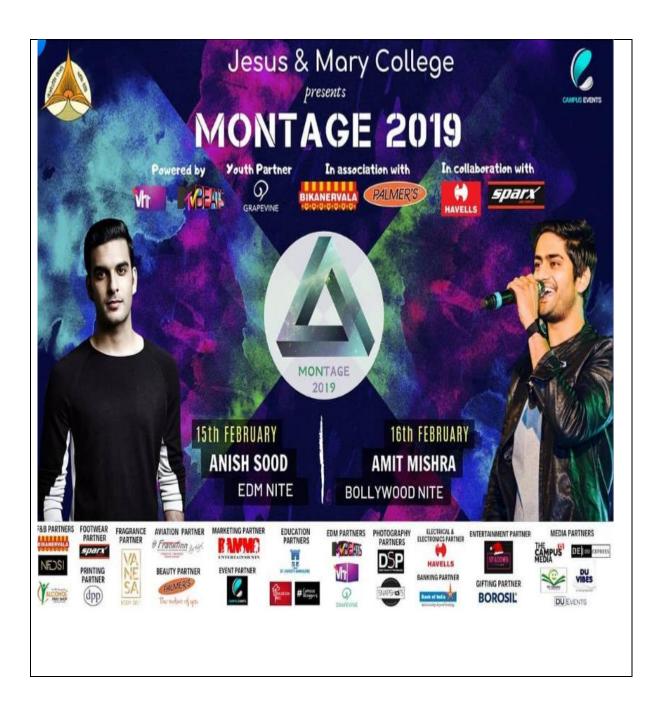

Science**

The Annual Festival of Department of Political science – Politologue'19 was held on 16<sup>th</sup> January, 2019. A series of interesting activities were arranged for the students, who showed active participation.



The Department of B.A. Programme organized their annual cultural festival - Melange 2019, held on 5<sup>th</sup> February 2019. The program witnessed various fun activities for the students, cultural performances, and live music.



## The Annual College Festival Montage' 19

Montage' 19 was held on 15<sup>th</sup> and 16<sup>th</sup> February, 2019. As always, the program was a vibrant mix of numerous interesting activities and events which deeply enthralled the students. For this year, star performers included singers Anish Sood and Amit Mishra.



Page 33 | 93



## Heritage Walk

A walk to Sultan Garhi was organized by By Dastaan – The Art & Architecture Society of JMC on 2<sup>nd</sup> March, 2019.

Dastaan, The Art and Architecture Society of Jesus and Mary College in collaboration with NSS Hindu College

# A WALK TO

SULTAN GARHI



#### 2.3.2019 | 10 AM

MEETING POINT - SULTANGARHI TOMB NEAREST METRO STATION - AEROCITY OR CHHATTARPUR (YELLOW LINE)

Vidhi - 98113 99279 | Cherry - 78380 73489

Page 35 | 93



Page 36 | 93



Page 37 | 93

Celebration of the Farewell for the Class of 2019 on 24<sup>th</sup> April, 2019, at the MPH, Jesus and Mary College. The program included exciting performances by the students and the activities for the graduating batch.



Participation in Poetry Slam Competition – Khayal, organized by Dastaan, The Art and